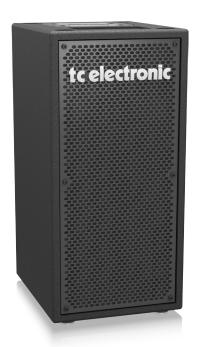

#### **Lightweight Low-End**

Featuring a pair of powerful 8" customengineered drivers, BC208 is voiced for deep fundamental bass tones with 200 Watts of power handling capability. This twin 8" speaker configuration is unmatched for clear and focused bass tones with an immediate response and super-tight feel. BC208 produces loads of low-end thump that will blow your mind, especially coming from a cabinet of this size!

Vertical 200 Watt 2 x 8" Portable Bass Cabinet with Superior Tone

For service, support or more information contact the TC Electronic location nearest you:

Europe Music Tribe Brands UK Ltd. Tel: +44156 273 2290 Email: CARECrea@musictribe.com CAREEnte@musictribe.com CARELife@musictribe.com USA/Canada Music Tribe Commercial NV Inc. Tel: +1 702 800 8290 Email: CARECrea@musictribe.com CAREEnte@musictribe.com CARELife@musictribe.com Japan Music Tribe Services JP K.K. Tel: +81 3 6231 0453 Email: CARECrea@musictribe.com CAREEnte@musictribe.com CARELife@musictribe.com