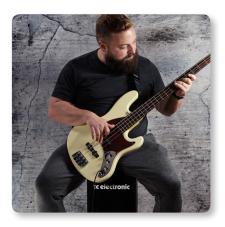

#### Rack'em and Stack'em

Designed to stand either horizontally or vertically for tight stage arrangements, BC208 makes it easy to stake your claim to your share of the stage real estate with the rest of the band. Dual speaker link connections on premium  $\frac{1}{4}$ " connectors allows you to stack your BC208(s) with any other TC cabinet for an unrivaled bass tour de force!

#### Grind that bass for a long time

As a gigging musician, you're always on the move and your gear simply has to keep up. That's why BC208 is built from hard plywood covered in a tough, stylish anti-skid material that keeps your setup safe and solid grounded to the stage. The front is finished with a heavy duty metal grille that shields the drivers from all kinds of on-stage antics – and the occasional overly-enthusiastic roadie. Built strong, and built to last – that's the incredible BC208!