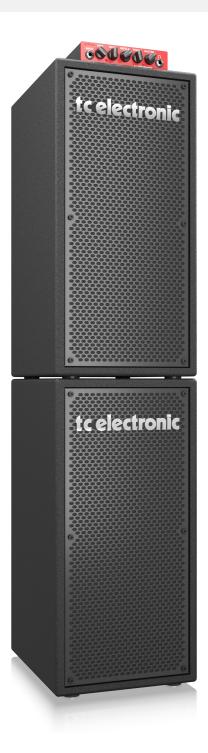

#### BC208

Vertical 200 Watt 2 x 8" Portable Bass Cabinet with Superior Tone

- 200 Watt bass cabinet for stage and studio use featuring great sounding custom drivers
- 2 x 8" custom drivers for deep fundamental bass tone
- Compact and lightweight bass cabinet design
- Vertically stackable with other cabinets for uncompromising full-frequency sound
- Dual speaker link connections on premium ¼" connectors (8 Ohm impedance)
- Stylish "anti-skid" covered plywood cabinet designed for toughest life on the road
- Heavy duty metal grille for toughest road use
- 3-Year Warranty Program\*
- Designed and engineered in Denmark

BC208 is a powerful, compact bass cabinet with plenty of low-end punch, making it ideal for small venue gigs and rehearsal spaces, as well as the recording studio. It's perfect for clear, focused bass tones, and its practical form factor makes BC208 as easy on your back as your bank account.

#### Rack'em and Stack'em

Designed to stand either horizontally or vertically for tight stage arrangements, BC208 makes it easy to stake your claim to your share of the stage real estate with the rest of the band. Dual speaker link connections on premium  $\frac{1}{4}$ " connectors allows you to stack your BC208(s) with any other TC cabinet for an unrivaled bass tour de force!