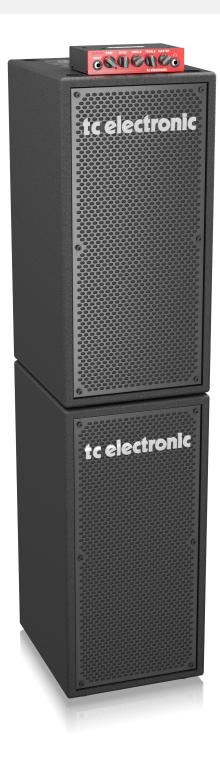

#### BC208

Vertical 200 Watt 2 x 8" Portable Bass Cabinet with Superior Tone

- 200 Watt bass cabinet for stage and studio use featuring great sounding custom drivers
- 2 x 8" custom drivers for deep fundamental bass tone
- Compact and lightweight bass cabinet design
- Vertically stackable with other cabinets for uncompromising full-frequency sound
- Dual speaker link connections on premium ¼" connectors (8 Ohm impedance)
- Stylish "anti-skid" covered plywood cabinet designed for toughest life on the road
- Heavy duty metal grille for toughest road use
- 3-Year Warranty Program\*
- Designed and engineered in Denmark

BC208 is a powerful, compact bass cabinet with plenty of low-end punch, making it ideal for small venue gigs and rehearsal spaces, as well as the recording studio. It's perfect for clear, focused bass tones, and its practical form factor makes BC208 as easy on your back as your bank account.

#### Rack'em and Stack'em

Designed to stand either horizontally or vertically for tight stage arrangements, BC208 makes it easy to stake your claim to your share of the stage real estate with the rest of the band. Dual speaker link connections on premium  $\frac{1}{4}$ " connectors allows you to stack your BC208(s) with any other TC cabinet for an unrivaled bass tour de force!