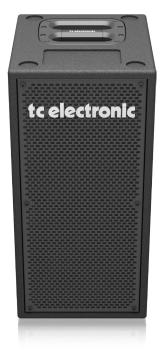

#### Rack'em and Stack'em

Designed to stand either horizontally or vertically for tight stage arrangements, BC208 makes it easy to stake your claim to your share of the stage real estate with the rest of the band. Dual speaker link connections on premium  $\frac{1}{4}$ " connectors allows you to stack your BC208(s) with any other TC cabinet for an unrivaled bass tour de force!

#### Grind that bass for a long time

As a gigging musician, you're always on the move and your gear simply has to keep up. That's why BC208 is built from hard plywood covered in a tough, stylish anti-skid material that keeps your setup safe and solid grounded to the stage. The front is finished with a heavy duty metal grille that shields the drivers from all kinds of on-stage antics – and the occasional overly-enthusiastic roadie. Built strong, and built to last – that's the incredible BC208!