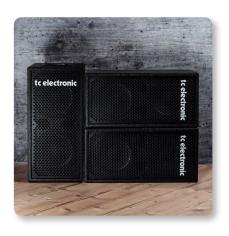

#### Rack'em and Stack'em

Designed to stand either horizontally or vertically for tight stage arrangements, BC208 makes it easy to stake your claim to your share of the stage real estate with the rest of the band. Dual speaker link connections on premium  $\frac{1}{4}$ " connectors allows you to stack your BC208(s) with any other TC cabinet for an unrivaled bass tour de force!