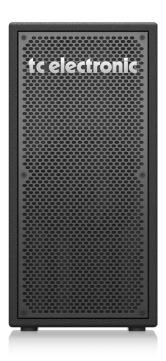

#### BC208

Vertical 200 Watt 2 x 8" Portable Bass Cabinet with Superior Tone

- 200 Watt bass cabinet for stage and studio use featuring great sounding custom drivers
- 2 x 8" custom drivers for deep fundamental bass tone
- Compact and lightweight bass cabinet design
- Vertically stackable with other cabinets for uncompromising full-frequency sound
- Dual speaker link connections on premium ¼" connectors (8 Ohm impedance)
- Stylish "anti-skid" covered plywood cabinet designed for toughest life on the road
- Heavy duty metal grille for toughest road use
- 3-Year Warranty Program\*
- Designed and engineered in Denmark

BC208 is a powerful, compact bass cabinet with plenty of low-end punch, making it ideal for small venue gigs and rehearsal spaces, as well as the recording studio. It's perfect for clear, focused bass tones, and its practical form factor makes BC208 as easy on your back as your bank account.

Vertical 200 Watt 2 x 8" Portable Bass Cabinet with Superior Tone