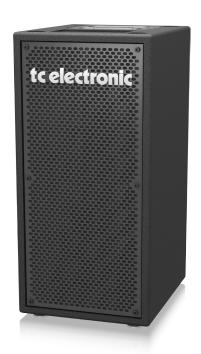

#### BC208

Vertical 200 Watt 2 x 8" Portable Bass Cabinet with Superior Tone

- 200 Watt bass cabinet for stage and studio use featuring great sounding custom drivers
- 2 x 8" custom drivers for deep fundamental bass tone
- Compact and lightweight bass cabinet design
- Vertically stackable with other cabinets for uncompromising full-frequency sound
- Dual speaker link connections on premium ¼" connectors (8 Ohm impedance)
- Stylish "anti-skid" covered plywood cabinet designed for toughest life on the road
- Heavy duty metal grille for toughest road use
- 3-Year Warranty Program\*
- Designed and engineered in Denmark

BC208 is a powerful, compact bass cabinet with plenty of low-end punch, making it ideal for small venue gigs and rehearsal spaces, as well as the recording studio. It's perfect for clear, focused bass tones, and its practical form factor makes BC208 as easy on your back as your bank account.

#### **Lightweight Low-End**

Featuring a pair of powerful 8" customengineered drivers, BC208 is voiced for deep fundamental bass tones with 200 Watts of power handling capability. This twin 8" speaker configuration is unmatched for clear and focused bass tones with an immediate response and super-tight feel. BC208 produces loads of low-end thump that will blow your mind, especially coming from a cabinet of this size!

Vertical 200 Watt 2 x 8" Portable Bass Cabinet with Superior Tone