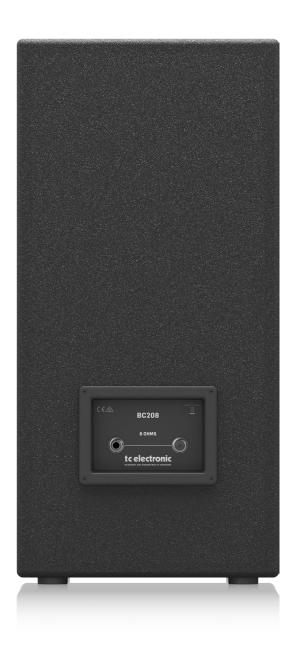

#### BC208

Vertical 200 Watt 2 x 8" Portable Bass Cabinet with Superior Tone

- 200 Watt bass cabinet for stage and studio use featuring great sounding custom drivers
- 2 x 8" custom drivers for deep fundamental bass tone
- Compact and lightweight bass cabinet design
- Vertically stackable with other cabinets for uncompromising full-frequency sound
- Dual speaker link connections on premium ¼" connectors (8 Ohm impedance)
- Stylish "anti-skid" covered plywood cabinet designed for toughest life on the road
- Heavy duty metal grille for toughest road use
- 3-Year Warranty Program\*
- Designed and engineered in Denmark

#### Rack'em and Stack'em

Designed to stand either horizontally or vertically for tight stage arrangements, BC208 makes it easy to stake your claim to your share of the stage real estate with the rest of the band. Dual speaker link connections on premium  $\frac{1}{4}$ " connectors allows you to stack your BC208(s) with any other TC cabinet for an unrivaled bass tour de force!