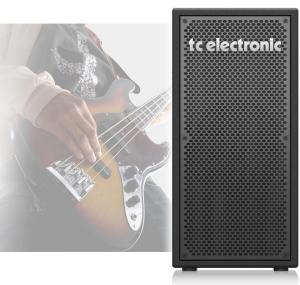

#### BC208

Vertical 200 Watt 2 x 8" Portable Bass Cabinet with Superior Tone

- 200 Watt bass cabinet for stage and studio use featuring great sounding custom drivers
- 2 x 8" custom drivers for deep fundamental bass tone
- Compact and lightweight bass cabinet design
- Vertically stackable with other cabinets for uncompromising full-frequency sound
- Dual speaker link connections on premium ¼" connectors (8 Ohm impedance)
- Stylish "anti-skid" covered plywood cabinet designed for toughest life on the road
- Heavy duty metal grille for toughest road use
- 3-Year Warranty Program\*
- Designed and engineered in Denmark

BC208 is a powerful, compact bass cabinet with plenty of low-end punch, making it ideal for small venue gigs and rehearsal spaces, as well as the recording studio. It's perfect for clear, focused bass tones, and its practical form factor makes BC208 as easy on your back as your bank account.

Vertical 200 Watt 2 x 8" Portable Bass Cabinet with Superior Tone