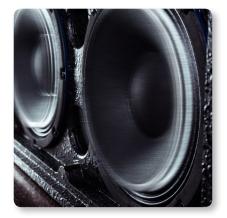

#### **Lightweight Low-End**

Featuring a pair of powerful 8" customengineered drivers, BC208 is voiced for deep fundamental bass tones with 200 Watts of power handling capability. This twin 8" speaker configuration is unmatched for clear and focused bass tones with an immediate response and super-tight feel. BC208 produces loads of low-end thump that will blow your mind, especially coming from a cabinet of this size!