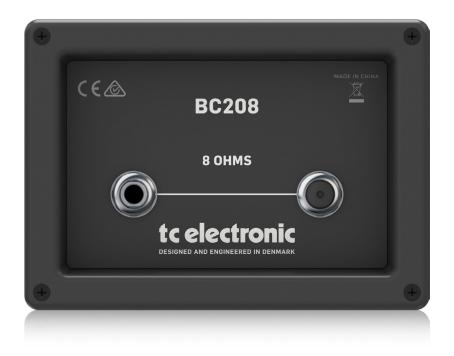

#### BC208

Vertical 200 Watt 2 x 8" Portable Bass Cabinet with Superior Tone

- 200 Watt bass cabinet for stage and studio use featuring great sounding custom drivers
- 2 x 8" custom drivers for deep fundamental bass tone
- Compact and lightweight bass cabinet design
- Vertically stackable with other cabinets for uncompromising full-frequency sound
- Dual speaker link connections on premium ¼" connectors (8 Ohm impedance)
- Stylish "anti-skid" covered plywood cabinet designed for toughest life on the road
- Heavy duty metal grille for toughest road use
- 3-Year Warranty Program\*
- Designed and engineered in Denmark

#### Rack'em and Stack'em

Designed to stand either horizontally or vertically for tight stage arrangements, BC208 makes it easy to stake your claim to your share of the stage real estate with the rest of the band. Dual speaker link connections on premium  $\frac{1}{4}$ " connectors allows you to stack your BC208(s) with any other TC cabinet for an unrivaled bass tour de force!