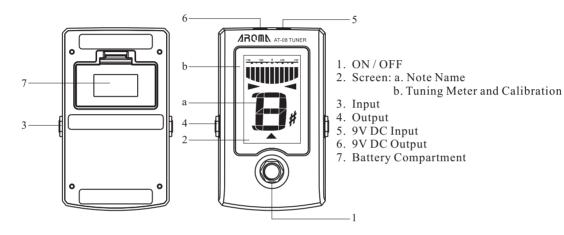

## **Operation and Function**

## **How to Use**

- 1. Install a battery, or link a AC-DC 9V connector. Pelase pay much attention to polarity.
- 2. Link the input, and the tuner automatically turns on. When the tuner is on, the singal can't get through the output. When turn off the tuner by pressing the ON / OFF button, the signal will pass through the output.
- 3. Play a single note from your instrument, the note name will appear in the tuner screen. The screen color will change, and the tuning needle will move.
- The screen turns green, the center needle appears, both triangles besides the note name appear: in tune.
- The screen is white, the left tuning needles appear, the triangle at the left side of the note name appears: flat note
- The screen is white, the right tuning needles apprear, the triangle at the right side of the note name appears: sharp note.
- 4. When disconnect the Input, the tuner will turn off automatically.