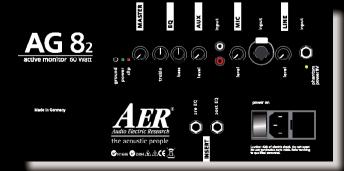

| inputs                      |                                                                                                |
|-----------------------------|------------------------------------------------------------------------------------------------|
| inputs                      | combined XLR/6.3 mm (1/4") input jack socket, 6.3 mm (1/4") input jack sockets and RCA sockets |
| Tone Controls               |                                                                                                |
| equalizer                   | two band tone controls                                                                         |
| Power                       |                                                                                                |
| power amp                   | 60W / 4 ohms, dynamic control                                                                  |
| analog signal<br>processing | subsonic filter, low distortion<br>RMS limiter                                                 |
| Speaker System              |                                                                                                |
|                             | 8" (200 mm) twin cone speaker                                                                  |
| Features                    |                                                                                                |
|                             | insert pre/post EQ, ground lift,<br>adjustable line, mic and Aux                               |
| Accessories                 |                                                                                                |
|                             | padded gigbag                                                                                  |
| Metal housing               |                                                                                                |
| cabinet                     | 15 mm (0.59") finnish birch plywood                                                            |
| finish                      | waterbased acrylic, black spatter finish                                                       |
| dimensions                  | 265 mm x 330 mm x 265 mm<br>(10.40" x 13.00" x 10.40"), HxWxD                                  |
| weight                      | 7,55 kg (16.65 lbs)                                                                            |
|                             |                                                                                                |