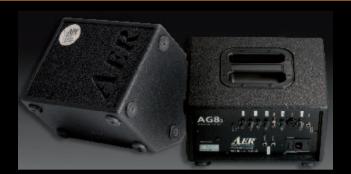

## pa-system solutions

standard level

The AG 82 is an active loudspeaker-system making use of 'compact' system components such as: twin-cone speaker, power-amp, controller and cabinet.

Without **special acoustic voicing** the focus is mainly on its superb audio-abilities and thus it offers an additional range of applications as e. g.: floor/stage or keyboard monitor, self powered full-range P. A. system or in combination with modeling amps for electric quitar...

and for sure it is a valid supplement to any AER acoustic amp using twin-cone speaker technology.

- 60 watts, dynamic control
- 8" (200 mm) twin cone speaker
- · multi-functional full-range system
- 7,55 kg (16.67 lbs)