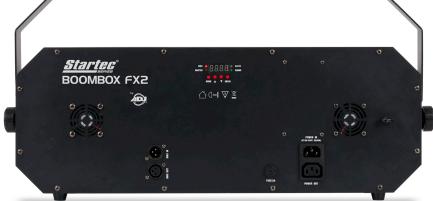

## **BOOM BOX FX2**

#### Features:

- High Output 4 FX in 1: Gobo Effect, Moonflower Effect, Strobe/Chase and green & red laser effect
- 9 Exciting built-in shows
- Produces 63 Preset Color Combinations
- 4-button DMX display on rear panel
- Stand Alone or Master/Slave Set Up
- Strobe & Chase LED Effect
- Includes Hanging Bracket
- Safety Loop on rear panel
- NO Duty Cycles! Run all night!

### **Specifications:**

- 2 DMX Channel Modes: 3 Channels & 18 DMX Channels
- 3 Operation modes: Sound Active, Show Mode or DMX Controllable
- Linkable via 3-pin XLR cable
- DMX-512 Protocol
- IEC AC IN/OUT on rear to daisy chain power (9 Fixtures Max. @ 120V and 17 Fixtures Max. @230V)
- Power Draw: 62W Max (Full On)
- UC IR Remote Control (Sold Separately) & Airstream IR Compatible
- Multi Voltage: 100V~240V, 50/60Hz
- Long life LEDs (Rated at approximately 50,000 hours) Light Source: Gobos: 8 x 3W LEDs (2 Red, 2 Green, 2 Blue,