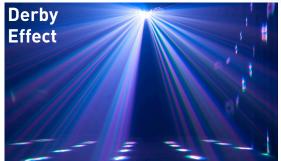

### 4-FX-IN-1 Complete Lightshow!

Put some "BOOM" into your lightshow! Create pure lighting excitement for any event with the 4-FX-IN-1 ADJ Boom Box FX1. Cover the room in light from the unique party dome or classic Derby effect, wash the dance floor in colors and mesmerize the crowd with the Galaxian style red and green laser!

& 2 White); Derby Effect: 2 x 10W Quad LEDs (RGBW); Wash: 8 x 1W LEDs ( 2 Red, 2 Green, 2 Blue & 2 Amber) + Red & Green Lasers

- Dimensions (L x W x H): 9.5" x 25"x 12.5" / 239 x 634 x 319mm
- Weight: 15.5 lbs. / 7kg.