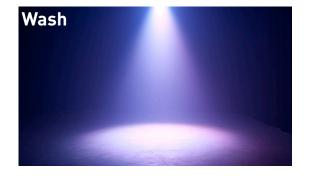

### 4-FX-IN-1 Complete Lightshow!

Put some "BOOM" into your lightshow! Create pure lighting excitement for any event with the 4-FX-IN-1 ADJ Boom Box FX1. Cover the room in light from the unique party dome or classic Derby effect, wash the dance floor in colors and mesmerize the crowd with the Galaxian style red and green laser!

& 2 White); Derby Effect: 2 x 10W Quad LEDs (RGBW); Wash: 8 x 1W LEDs ( 2 Red, 2 Green, 2 Blue & 2 Amber) + Red & Green Lasers

- Dimensions (L x W x H): 9.5" x 25"x 12.5" / 239 x 634 x 319mm
- Weight: 15.5 lbs. / 7kg.