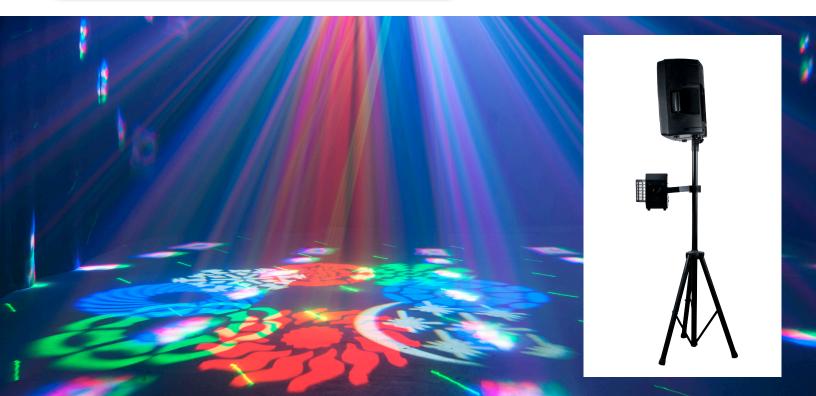

# GOBO Moonflower

### 4-FX-IN-1 Complete Lightshow!

Put some "BOOM" into your lightshow! Create pure lighting excitement for any event with the 4-FX-IN-1 ADJ Boom Box FX1. Cover the room in light from the unique party dome or classic Derby effect, wash the dance floor in colors and mesmerize the crowd with the Galaxian style red and green laser!

The Boom Box FX2, part of the StarTec Series, create's an event to remember! With 4 different lighting effects in one from 9 built-in lightshows and 63 preset color combinations you have hours of fun built into one lighting fixture.

#### Features:

- High Output 4 FX in 1: Gobo Effect, Moonflower Effect, Strobe/Chase and green & red laser effect
- 9 Exciting built-in shows
- Produces 63 Preset Color Combinations
- 4-button DMX display on rear panel
- Stand Alone or Master/Slave Set Up
- Strobe & Chase LED Effect
- Includes Hanging Bracket
- Safety Loop on rear panel
- NO Duty Cycles! Run all night!