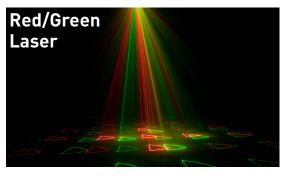

### 4-FX-IN-1 Complete Lightshow!

Put some "BOOM" into your lightshow! Create pure lighting excitement for any event with the 4-FX-IN-1 ADJ Boom Box FX1. Cover the room in light from the unique party dome or classic Derby effect, wash the dance floor in colors and mesmerize the crowd with the Galaxian style red and green laser!

& 2 White); Derby Effect: 2 x 10W Quad LEDs (RGBW); Wash: 8 x 1W LEDs ( 2 Red, 2 Green, 2 Blue & 2 Amber) + Red & Green Lasers

- Dimensions (L x W x H): 9.5" x 25"x 12.5" / 239 x 634 x 319mm
- Weight: 15.5 lbs. / 7kg.