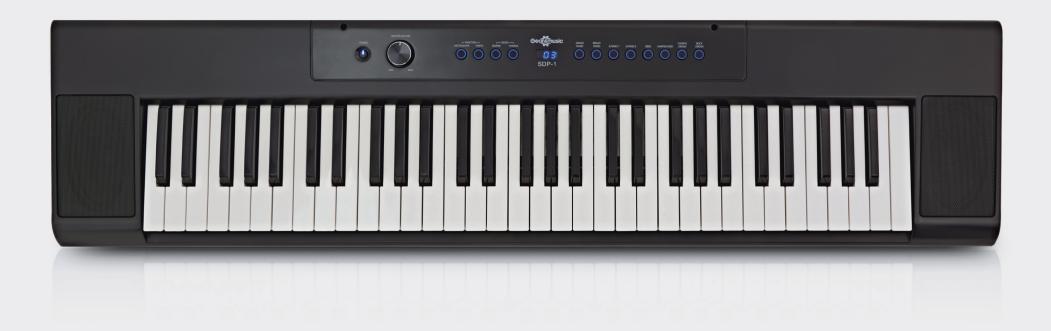

| KEYS             | 61 Non-Weighted, touch sensitive                                      | 88 Weighted                                                            | 88 Hammer Action                                                                         | 88 Hammer Action                                                               |
|------------------|-----------------------------------------------------------------------|------------------------------------------------------------------------|------------------------------------------------------------------------------------------|--------------------------------------------------------------------------------|
| SPEAKERS         | 2 x 10W                                                               | 4x 10W                                                                 | 2x 15W                                                                                   | 2x 15W                                                                         |
| DISPLAY          | Three-Digit LED                                                       | Three-Digit LED                                                        | Nine-Digit LED                                                                           | Three-Digit LED                                                                |
| CONNECTIONS      | Headphones, Sustain Pedal, Stereo Phono Out, USB Out<br>& 12VDC Power | Headphones, Sustain Pedal, Stereo Phono Out, USB Out<br>& 12V DC Power | Headphones, Sustain Pedal, AUX In, Stereo Phono Out,<br>MIDI Out, USB Out & 12V DC Power | Headphones, Sustain Pedal, Aux In, Aux Out, MIDI Out,<br>USB In & 12V DC Power |
| POWER            | 12V Power Supply (inluded or 6x D Batteries (not included)            | 12v Power Supply (included) or 6x D Batteries (not included)           | 12v Power Supply (included) or 6x D Batteries (not included)                             | 12v Power Supply (included)                                                    |
| DIMENSIONS       | 1030 x 260 x 75mm                                                     | 1270mm x 270mm x 190mm                                                 | 1330mm x 340mm x 130mm                                                                   | 1365mm x 366mm x 137mm                                                         |
| WEIGHT           | 6.32kg                                                                | 9kg                                                                    | 13.5kg                                                                                   | 12.1kg                                                                         |
|                  | FEATURES                                                              | FEATURES                                                               | FEATURES                                                                                 | FEATURES                                                                       |
| POLYPHONY        | 32 notes                                                              | 32 notes                                                               | 64 notes                                                                                 | 64 notes                                                                       |
| VOICES           | 8                                                                     | 8                                                                      | 16                                                                                       | 20                                                                             |
| DEMO SONGS       | 8                                                                     | 12                                                                     | 16                                                                                       | 60                                                                             |
| STYLES           | -                                                                     |                                                                        | -                                                                                        | 50                                                                             |
| METRONOME        | Yes                                                                   | Yes                                                                    | Yes                                                                                      | Yes                                                                            |
| PITCH ADJUSTMENT | Yes                                                                   | -                                                                      | Transpose                                                                                | Transpose, Tuning & Scale Tuning                                               |
| SPLIT FUNCTION   | -                                                                     | Yes                                                                    | Yes                                                                                      | Yes                                                                            |
| EFFECTS          | 1x Reverb, 1x Chorus                                                  | 1x Reverb & 1x Chorus                                                  | 1x Reverb, 1x Chorus & 1x EQ                                                             | 5x Reverb, 5x Chorus & 5x EQ                                                   |