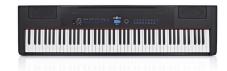

The SDP-4 Stage Piano is lightweight and portable. Featuring 88 hammer action keys and 20 dynamic voices, it is the ideal choice for performing musicians. MIDI connectivity enables pianists to make use of the SDP-4 as a MIDI controller at home as well as on stage. This makes home recordings and sequencing far more accessible for pianists wanting to capture a more realised performance with the capability of editing.