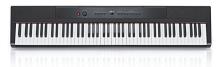

The SDP-3 Stage Piano is a perfect instrument for home and performance use for all pianists. The piano features 88 hammer action keys with three levels of touch sensitivity, combined with 16 high quality tones including piano, organ and strings, which can be played through the internal speakers or the line output to connect to an amp or PA, or to a computer via the USB Audio output. The piano includes a host of effects including reverb and chorus.