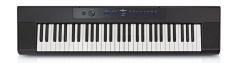

## **DIGITAL STAGE PIANOS**

SDP-1 SDP-2 SDP-3 SDP-4

The SDP-2 Stage Piano is a compact and lightweight piano suitable for stage and home use. Featuring 88 touch sensitive weighted keys, eight realistic voices and 4 integrated speakers, the SDP-2 is a popular choice for keyboardists and piano players. The keyboard includes a sustain pedal, power supply and music rest, so you have everything you need to get playing straight away.