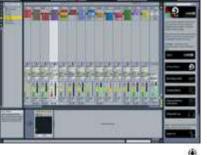

R

Ableton<sup>®</sup> Live Lite Line 6 Studio Edition 16-track ReWire enabled recording software gives guitarists an intuitive interface and pro features for songwriting, recording and remixing. It includes an enhanced audio engine, 64-bit mix summing, new and improved devices, sidechaining, and much more.