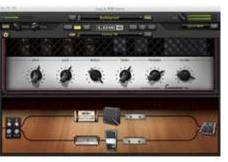

POD Farm<sup>™</sup> 2, the premium tone plug-in, delivers legendary POD<sup>®</sup> tone to your DAW. It includes over 80 immortal and fully adjustable guitar amps, from vintage classics to must-have modern monsters, plus bass amps, preamps and more for studio-quality guitar, bass and vocal tracks every time.