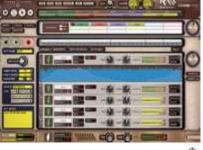

RiffWorks<sup>™</sup> T4 is simple multi-track recording software perfect for instant idea capture. Get studioquality mix effects, fade automation and realistic drum tracks. Plus, it includes RiffCaster<sup>™</sup> for publishing your recordings online, and RiffLink<sup>™</sup> for collaborating online with other RiffWorks users!