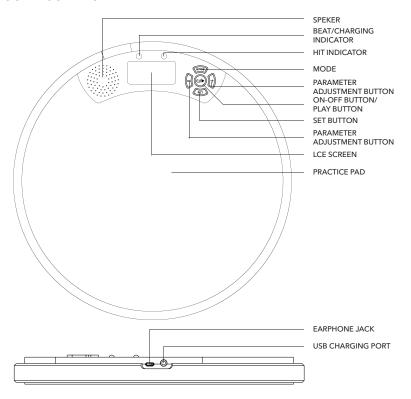

#### PRODUCT DESCRIPTION

#### **USB CHARGING PORT**

Connect to charge the WHD-MPP-10

#### **HEADPHONE JACK**

Plug for connecting 1/8" headphones to your practice pad.

#### ON-OFF BUTTON/PLAY BUTTON

A long press will turn the unit on/off. A short press will activate the metronome.

#### MODE

Press this button to cycle through different modes including 'metronome mode', 'TAP tempo mode' and counting mode.

#### **SET BUTTON**

The Rhythm, Tempo, Sound, and Beat of the metronome can be adjusted by this button.

#### PARAMETER ADJUSTMENT BUTTON

Adjust parameters after pressing the SET button. Press the two buttons to adjust tempo directly.