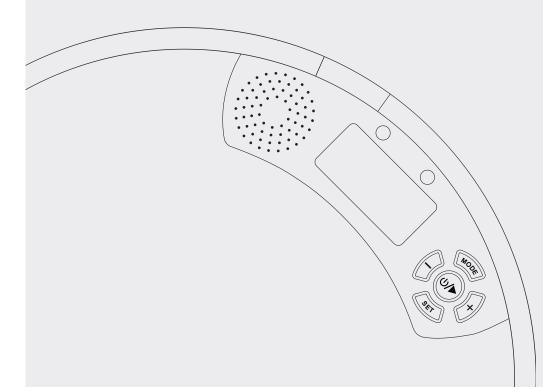

#### PRODUCT DESCRIPTION

#### ON-OFF BUTTON/PLAY BUTTON

A long press will turn the unit on/off. A short press will activate the metronome.

#### MODE

Press this button to cycle through different modes including 'metronome mode', 'TAP tempo mode' and counting mode.

#### **SET BUTTON**

The Rhythm, Tempo, Sound, and Beat of the metronome can be adjusted by this button.

#### PARAMETER ADJUSTMENT BUTTON

Adjust parameters after pressing the SET button. Press the two buttons to adjust tempo directly.