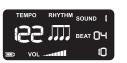

#### **SPECIFICATIONS**

The metronome feature can be adjusted from Single to 8th notes. The tempo can be adjusted from 20 to 240 bpm. There are 7 rhythm styles and 8 metronome sounds.

Dimensions Diameter: 275mm

#### 2.1.1 Setting TEMPO/RHYTHM/ OUTPUT Volume

Press Parameter Adjustment buttons to adjust Tempo. Short press the SET button until the number of TEMPO/RHYTHM/OUTPUT Volume flashes, then press the Parameter Adjustment buttons to adjust. Press the ON/OFF button to confirm.

## 2.1.2 Setting SOUND/BEAT/VOLUME of METRONOME(V1)/VOLUME of CLICK(V2)

Long press the SET button the number of SOUND flashes, and then short press SET button, till the number of until BEAT/V2/V1 flashes. Press the Parameter Adjustment buttons to adjust. Press the ON/OFF button to confirm.