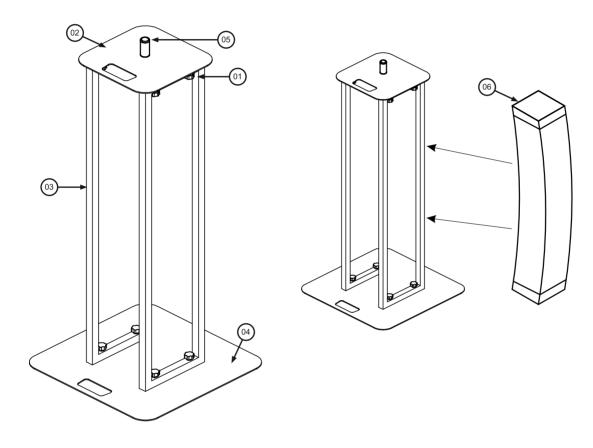

## eurolite® **STAND**

Nr. 32000070

Maße Bodenplatte: 50 x 50 cm Maße Trägerplatte: 30 x 30 cm

Höhe Ständer: 1,50 m

| Nr. | Beschreibung                | Menge |
|-----|-----------------------------|-------|
| 01  | Befestigungsschrauben       | 16    |
| 02  | Trägerplatte                | 2     |
| 03  | Seitenteile Stahlrohrrahmen | 4     |
| 04  | Bodenplatte                 | 2     |
| 05  | Zapfen (35 mm)              | 2     |
| 06  | Ständerhusse                | 2     |

## Lieferumfang:

- 4 x Seitenteile
- 2 x Ständerhusse weiß
- 2 x Bodenplatte
- 2 x Trägerplatte
- 16 x Befestigungsschrauben
- 2 x 35mm Zapfen
- 2 x Transporttaschen