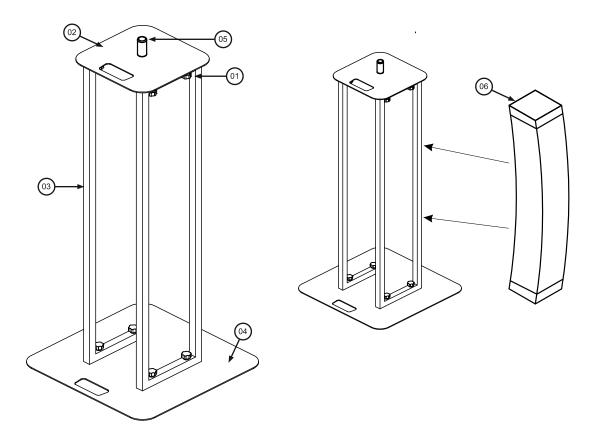

## eurolite® STAGE STAND

Base size: 50 x 50 cm Top plate size: 30 x 30 cm

Height: 1.50 m

| Part<br>number | Part details              | Qty<br>supplied |
|----------------|---------------------------|-----------------|
| 01             | Fixing knobs              | 16              |
| 02             | Top plate                 | 2               |
| 03             | Upright frames            | 4               |
| 04             | Base plate                | 2               |
| 05             | 35mm speaker pole adaptor | 2               |
| 06             | White lycra cover         | 2               |

Delivery includes:

4 x upright frames

2 x white stretch cover

2 x base plate

2 x top plate

16 x fixing knobs

2 x 35mm speaker pole adaptor

2 x carry bags