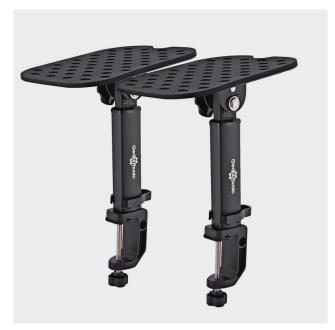

## **BOX CONTENTS**

- 2 x Rubber cap (1)
- 2 x Top speaker plate (2)
- 2 x Stand (3)
- 2 x Clamp (3)
- 8 x Allen screw (4)
- 2 x Cable clip (5)
- 1 x Allen key (6)

# **ASSEMBLY INSTRUCTIONS**

**1.** Position the top speaker plate (2) on top of the stand (3).

2. Use the Allen key (6) to fasten two Allen screws (4) on the top speaker plate (2).

**3.** Position the rubber cap (1) on the top speaker plate (2) and attach the cable clip (5).

**4.** Clip the clamp (3) on to the desk then place your speaker on top, pulling the speaker cable through the cable clip (5).