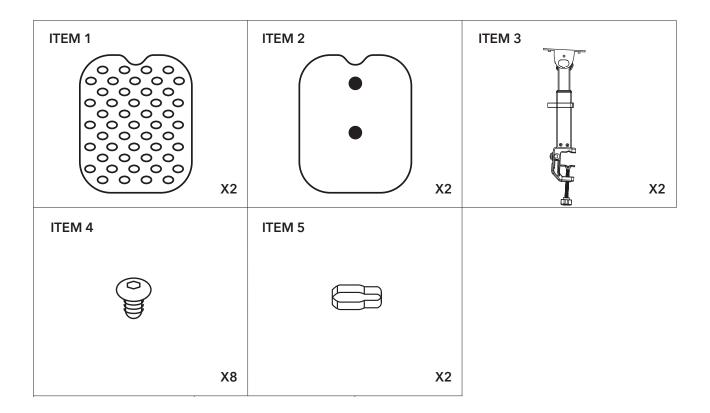

## **BOX CONTENTS**

- 2 x Rubber cap (1)
- 2 x Top speaker plate (2)
- 2 x Stand (3)
- 2 x Clamp (3)
- 8 x Allen screw (4)
- 2 x Cable clip (5)
- 1 x Allen key (6)

# **CONTENTS CHECKLIST**

**TOOLS** 