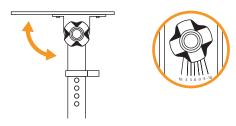

## **SETTING UP**

Find the right height by pressing in the safety pin and choosing from one of the four options available.

Loosen the knob situated at the top of the stand to adjust the angle of the base plate. From here you'll be able to position it anywhere between a 10° forwards tilt and a 10° backwards tilt.