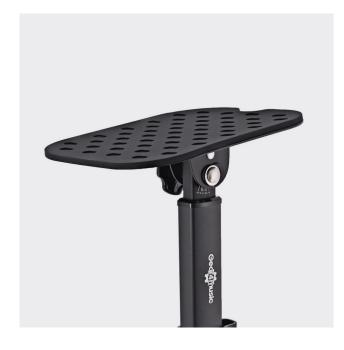

# **ASSEMBLY INSTRUCTIONS**

**1.** Position the top speaker plate (2) on top of the stand (3).

2. Use the Allen key (6) to fasten two Allen screws (4) on the top speaker plate (2).

**3.** Position the rubber cap (1) on the top speaker plate (2) and attach the cable clip (5).

**4.** Clip the clamp (3) on to the desk then place your speaker on top, pulling the speaker cable through the cable clip (5).