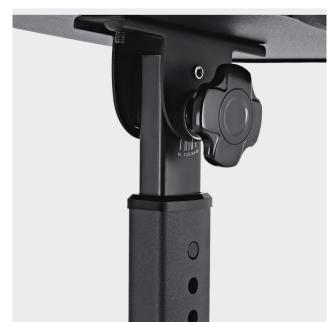

## **SETTING UP**

Find the right height by pressing in the safety pin and choosing from one of the four options available.

Loosen the knob situated at the top of the stand to adjust the angle of the base plate. From here you'll be able to position it anywhere between a 10° forwards tilt and a 10° backwards tilt.