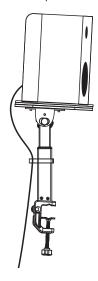

**4.** Clip the clamp (3) on to the desk then place your speaker on top, pulling the speaker cable through the cable clip (5).