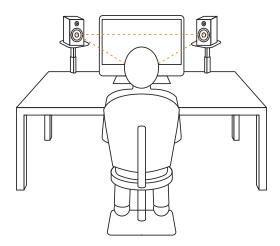

For the finest listening experience possible, aim to have your speakers positioned at ear-level in an equilateral triangle formation as demonstrated below.