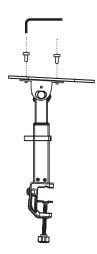

# **ASSEMBLY INSTRUCTIONS**

**1.** Position the top speaker plate (2) on top of the stand (3).

2. Use the Allen key (6) to fasten two Allen screws (4) on the top speaker plate (2).

**3.** Position the rubber cap (1) on the top speaker plate (2) and attach the cable clip (5).