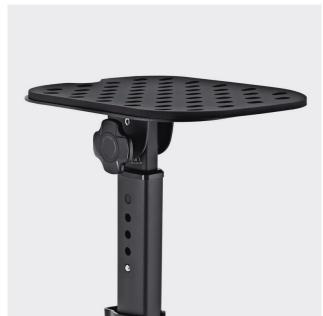

# **ASSEMBLY INSTRUCTIONS**

**1.** Position the top speaker plate (2) on top of the stand (3).

2. Use the Allen key (6) to fasten two Allen screws (4) on the top speaker plate (2).

**3.** Position the rubber cap (1) on the top speaker plate (2) and attach the cable clip (5).

**4.** Clip the clamp (3) on to the desk then place your speaker on top, pulling the speaker cable through the cable clip (5).

## **SETTING UP**

Find the right height by pressing in the safety pin and choosing from one of the four options available.

Loosen the knob situated at the top of the stand to adjust the angle of the base plate. From here you'll be able to position it anywhere between a 10° forwards tilt and a 10° backwards tilt.