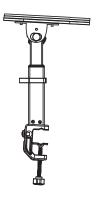

## **BOX CONTENTS**

- 2 x Rubber cap (1)
- 2 x Top speaker plate (2)
- 2 x Stand (3)
- 2 x Clamp (3)
- 8 x Allen screw (4)
- 2 x Cable clip (5)
- 1 x Allen key (6)

# **ASSEMBLY INSTRUCTIONS**

**1.** Position the top speaker plate (2) on top of the stand (3).

2. Use the Allen key (6) to fasten two Allen screws (4) on the top speaker plate (2).

**3.** Position the rubber cap (1) on the top speaker plate (2) and attach the cable clip (5).

**4.** Clip the clamp (3) on to the desk then place your speaker on top, pulling the speaker cable through the cable clip (5).