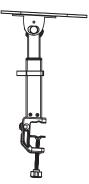

# **ASSEMBLY INSTRUCTIONS**

**1.** Position the top speaker plate (2) on top of the stand (3).

2. Use the Allen key (6) to fasten two Allen screws (4) on the top speaker plate (2).

**3.** Position the rubber cap (1) on the top speaker plate (2) and attach the cable clip (5).

**4.** Clip the clamp (3) on to the desk then place your speaker on top, pulling the speaker cable through the cable clip (5).