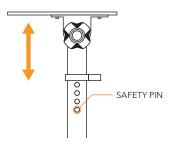

## **SETTING UP**

Find the right height by pressing in the safety pin and choosing from one of the four options available.

Loosen the knob situated at the top of the stand to adjust the angle of the base plate. From here you'll be able to position it anywhere between a 10° forwards tilt and a 10° backwards tilt.