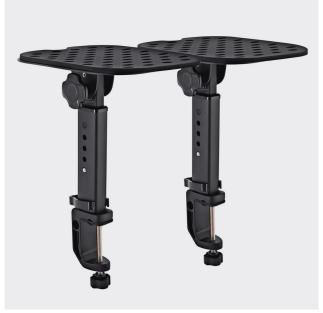

# DESK GLAMP MONITOR SPEAKER STANDS

MS-25

**USER MANUAL** 

DESK CLAMP MONITOR SPEAKER STANDS

## **BOX CONTENTS**

- 2 x Rubber cap (1)
- 2 x Top speaker plate (2)
- 2 x Stand (3)
- 2 x Clamp (3)
- 8 x Allen screw (4)
- 2 x Cable clip (5)
- 1 x Allen key (6)