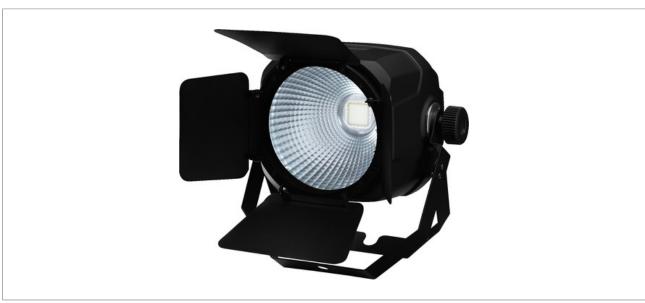

## **COB LED spotlight**

- High-performance 2-in-1 COB LED (white and warm white), 100 W, beam angle: 60°
- Adjustable colour temperature: 3,200-6,500 K
- Controllable via 5 or 3 DMX channels
- Control panel with LED display for addressing and preadjustments
- Temperature-controlled fan
- Supplied with barn doors
- · Compact black plastic housing
- Also suitable as a standing spotlight due to 2 pivoting mounting brackets
- Power supply: ~ 230 V/50 Hz/160 VA
- Dimensions: 15 x 22 x 24.5 cm
- Weight: 1.5 kg

#### PARC-100E/CTW

Display

Light source 1 x 2-in-1 COB LED

Wattage 100 W

Colour temperature 3,200-6,500 K

Beam angle 60°
Control options DMX
No. of DMX channels 5/3
Strobe effect yes
Dimmer function 0-100%

Cooling temperature-controlled fan

LED

Admiss. ambient temp. 0-40 °C

Operating voltage ~ 230 V

Power consumption, operation 160 VA

Width 150 mm

Height 220 mm

Depth 245 mm

Weight 1.5 kg

Connections

3-pole XLR (DMX in),

3-pole XLR (DMX out)