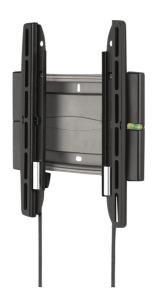

## EFW 8105 LCD wall mount Superflat S

Vogel's SuperFlat<sup>™</sup> model EFW 8105 is suitable for flat TV's from 19 up to 32 inch. It leaves just 2 centimetres of space between the TV and the wall, just enough for ventilation and cables. The smart AutoLock® holds your screen securely in place.

## EFW 8105 LCD wall mount Superflat S

Vogel's SuperFlat™ model EFW 8105 is for the true flat lovers. It saves the most space and creates an elegant design element at the same time. This mount leaves just 2 centimetres of space between the TV and the wall,just enough for ventilation and cables. Installing is very easy. There's even a level in the mount to make sure it hangs perfectly straight. The smart AutoLock® holds your screen securely in place so you don't have to worry about the safety of your valuable TV.

## **Features**

- Integrated spirit level
- VESA mounting holes: 75x75mm up to 200x200mm.