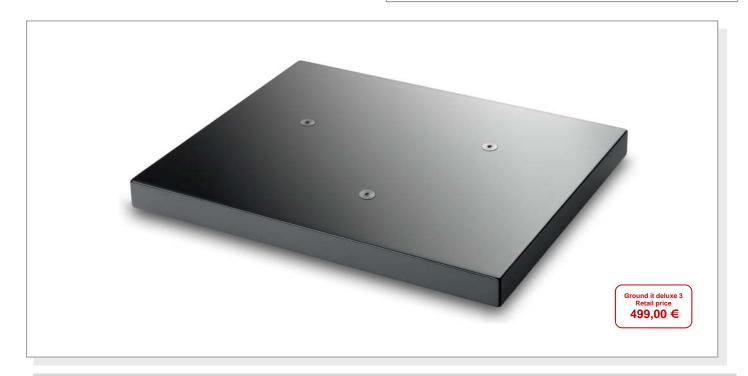

## **Ground it deluxe**

## **Equipment bases**

- Resonance free placement for turntables & hifi
- Heavy weight base filled with granular damping
- 2 models with adjustable spikes (3 or 4 may be fitted)
- 1 model with height adjustable magnetic feet
- Dark grey piano lacquer finish
- Matches charcoal finish of Pro-Ject turntables

Dimension 500 x 65 (45) x 400mm incl. feet (without feet)

Weight 13,5 kg