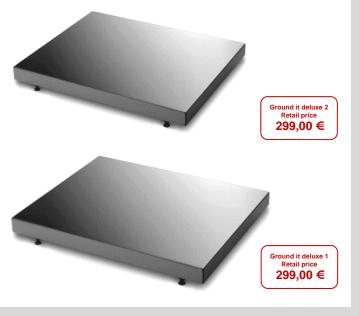

## **Ground it deluxe**

## **Equipment bases**

- Resonance free placement for turntables & hifi
- Heavy weight base filled with granular damping
- 2 models with adjustable spikes (3 or 4 may be fitted)
- 1 model with height adjustable magnetic feet
- Dark grey piano lacquer finish
- Matches charcoal finish of Pro-Ject turntables

Ground it deluxe 1:

Dimension 500 x 65 (45)x 400mm incl spikes (without spikes)

Weight 11,6 KG

Ground it deluxe 2:

Dimension 435 x 65 (45)x 340mm incl. spikes (without spikes)

Weight 8,5 kg

Ground it deluxe 3: