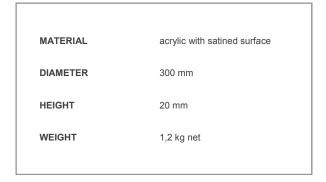

## **Turntable platter**

- Suitable for Elemental and Essential turntables
- Substitutes MDF platter
- Inert material avoids resonances
- Dent for label implemented
- Ideal for use with Clamp it
- Audiophile sound tuning
- Optical upvaluation

## Functional and easy to use sound improvement!

Upgrade your Elemental or Essential turntable with Acryl it E. Acryl it E is made from acrylic with satinised surface and brings a more liquid sound that leaves no space for platter resonances.