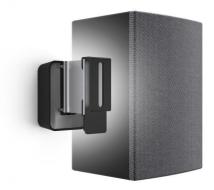

## **SOUND 3200 - Universal loudspeaker wall mount (black)**

Get more out of your speaker

Integrate your speaker seamlessly into your interior design by mounting it anywhere on your wall with the Vogel's SOUND 3200 wall bracket. Mount the bracket high or low, out of sight or in plain view – the wide turn (70°) and tilt (30° up and down) capacity make sure that you can always angle your speaker to sound best. This low-profile speaker bracket provides secure support for your speaker and comes in black or white to match the colour of your speaker. Installing the bracket perfectly straight is a breeze, thanks to the integrated spirit level.

## **SOUND 3200 - Universal loudspeaker wall mount (black)**

Angle your speaker so it sounds best

The Vogel's wall mount for your speaker helps you save space while still creating the best listening position. Easily adjust your speaker angle with one hand, and immerse yourself in music like never before.