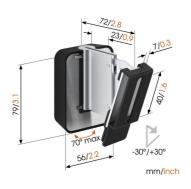

## **SOUND 3200 - Universal loudspeaker wall mount (black)**

Get more out of your speaker

Integrate your speaker seamlessly into your interior design by mounting it anywhere on your wall with the Vogel's SOUND 3200 wall bracket. Mount the bracket high or low, out of sight or in plain view – the wide turn (70°) and tilt (30° up and down) capacity make sure that you can always angle your speaker to sound best. This low-profile speaker bracket provides secure support for your speaker and comes in black or white to match the colour of your speaker. Installing the bracket perfectly straight is a breeze, thanks to the integrated spirit level.

Turn70Tilt30Also available in the color:WhiteGuarantee5 years

## **Features**

- All wall mounting materials included: screws and fischer® plugs
- Easy mounting
- Ideal for Home Cinema front & surround speakers
- Mounting material included
- Straight mounting guaranteed thanks to the integrated spirit level
- Universal