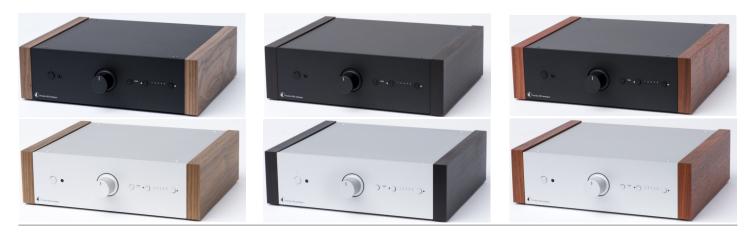

## Pre Box DS2 analogue

Audiophile stereo preamplifier with five analogue inputs

- Analogue RCA inputs
- Fixed line level output as well as variable output
- Mono subwoofer RCA output
- Trigger in/out
- RCA Line Level solid state output
- Ultra linear circuit
- Coupling-capacitor free signal path
- Ultra low noise floor
- Alu/metal sandwich casing in silver or black available
- Wooden side panels optionally!
- IR remote control supplied