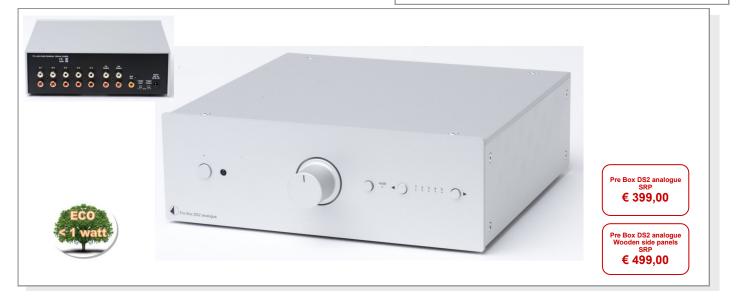

## Pre Box DS2 analogue

Audiophile stereo preamplifier with five analogue inputs

- Analogue RCA inputs
- Fixed line level output as well as variable output
- Mono subwoofer RCA output
- Trigger in/out
- RCA Line Level solid state output
- Ultra linear circuit
- Coupling-capacitor free signal path
- Ultra low noise floor
- Alu/metal sandwich casing in silver or black available
- Wooden side panels optionally!
- IR remote control supplied

#### Pre Box DS2 analogue - simple, elegant and highly audiophile

The heart of the Pre Box DS2 analogue is a pure single-ended Class-A output, an absolute High End solution. A new circuit design and a newly developed relais controled volume are responsible for the extremely low noise floor of Pre Box DS2 analogue. The inputs are also switched lossless via relais. Because of couple-capacitor-free signal paths the signal is as clean as it gets. An effort this high can not be found in any other preamplifier in this pricerange. The solid casing, an aluminium-metal sandwich construction, protects against vibrations and electromagnetic interferences. The result is an unbelievable dynamic and relaxed musical sound. In combination with Amp Box DS2 or two Amp Box DS2 Mono's you will reach new summits without breaking the bank. The 12V trigger function switches other components (poweramplifiers, etc.) with Pre Box DS2 analogue on and off. The Pre Box DS2 analogue is a superdynamic High End soundjewel for a tiny price.