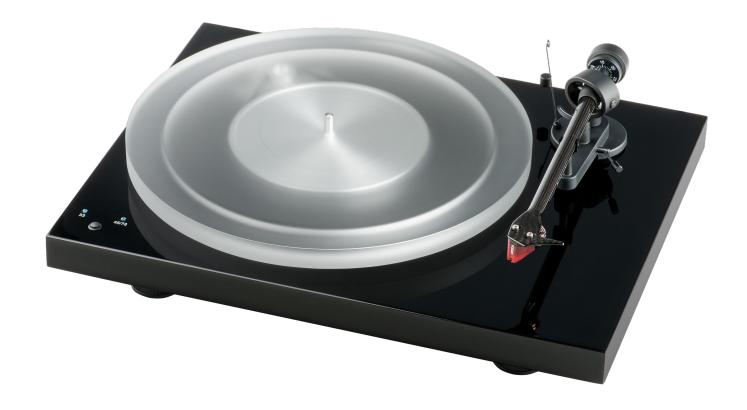

## **Debut Aluminium Sub Platter**

## **Aluminium Upgrade Sub Platter**

MSRP 129 € (incl. VAT)

- Suitable for all Pro-Ject Debut turntables
- Precision machined out of aluminium to the highest tolerances
- Adds more mass and further damps unwanted resonances
- Increases speed accuracy and short term speed stability (Wow & Flutter)

| Material | aluminium platter/stainless steel |
|----------|-----------------------------------|
|          | spindle                           |
| Weight   | 700 g                             |

The Debut Alu Sub Platter takes all Debut turn-tables to the next level. The diamond cut aluminium sub-platter can be machined to much improved and higher tolerances and will be a substantial upgrade to regular sub-platters. It adds more mass to the entire platter and drive system, resulting in additional damping of noise and unwanted resonances. The improved tolerances during production will increase overall speed accuracy. The additional mass improves short term speed stability, or also called Wow & Flutter.