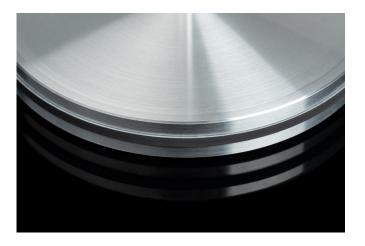

| Material | aluminium platter/stainless steel |
|----------|-----------------------------------|
|          | spindle                           |
| Weight   | 700 g                             |

The Debut Alu Sub Platter takes all Debut turn-tables to the next level. The diamond cut aluminium sub-platter can be machined to much improved and higher tolerances and will be a substantial upgrade to regular sub-platters. It adds more mass to the entire platter and drive system, resulting in additional damping of noise and unwanted resonances. The improved tolerances during production will increase overall speed accuracy. The additional mass improves short term speed stability, or also called Wow & Flutter.