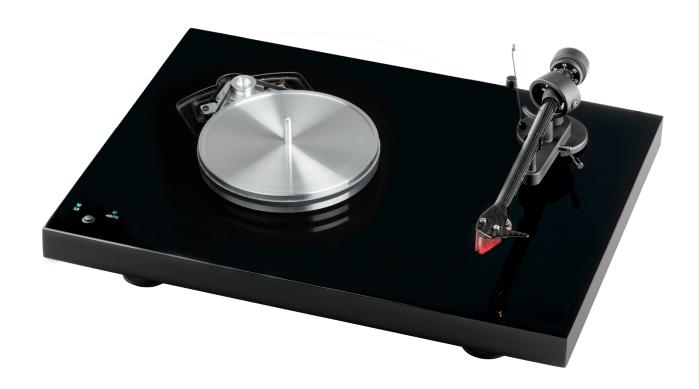

## **Debut Aluminium Sub Platter**

## **Aluminium Upgrade Sub Platter**

MSRP 129 € (incl. VAT)

- Suitable for all Pro-Ject Debut turntables
- Precision machined out of aluminium to the highest tolerances
- Adds more mass and further damps unwanted resonances
- Increases speed accuracy and short term speed stability (Wow & Flutter)

| Material | aluminium platter/stainless steel |
|----------|-----------------------------------|
|          | spindle                           |
| Weight   | 700 g                             |

The Debut Alu Sub Platter takes all Debut turn-tables to the next level. The diamond cut aluminium sub-platter can be machined to much improved and higher tolerances and will be a substantial upgrade to regular sub-platters. It adds more mass to the entire platter and drive system, resulting in additional damping of noise and unwanted resonances. The improved tolerances during production will increase overall speed accuracy. The additional mass improves short term speed stability, or also called Wow & Flutter.