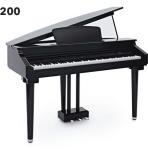

## **GDP-200**

The GDP-200 Digital Ensemble Grand Piano by Gear4music is a premium quality instrument offered at a great price. The GDP-200 features a beautiful polished ebony cabinet, along with realistic sounds and weighted hammer action keys, making it near indistinguishable from any acoustic.