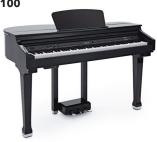

## GDP-100

The GDP-100 Grand piano combines style and practicality to great effect; a beautifully polished ebony finish instrument combines natural touch and superior sounds at a size less imposing than the full grand. Making the GDP-100 Grand Piano a quality instrument offered at a breakthrough price.