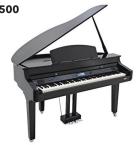

## **GDP-500**

The GDP-500 Digital Grand Piano features a powerful digital sound engine and triple sensor key-bed, giving you an organic and expressive performance. Complete with ivory feel key tops and built in practice feature. The GDP-500 offers the elegance of a traditional grand with the features of an advanced digital piano.