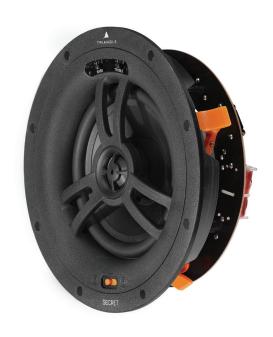

## **SECRET EMT7**

FINISHES: BLACK - WHITE GRILL

The EMT7 is a circular flush-mount speaker, made for a seamless integration. It can be mounted easily and quickly, thanks to its «Easy Mounting» technology, a mounting system without tools, with a central rotation.

2-way coaxial speaker equipped with a 17cm midrange/bass driver with a polypropylene membrane, and a 25mm adjustable silk dome tweeter.

Frequency response between 55 Hz and 20 kHz, ideal for music or home theater systems.

Sensitivity of 90dB with a maximum power handling of 140W.

The low and high frequency levels can be adjusted in 3 positions. (-3dB to +3dB).

The EMT7 is supplied with a ultra-thin magnetic protection grill, that can be painted for a discrete and customizable installation.