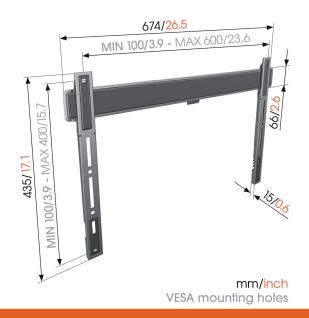

# **Specifications**

Article number (SKU) 5856050 Colour Black

EAN single box 8712285347962

Product size L TÜV certified Yes Guarantee 15 years Min. screen size (inch) 40 100 Max. screen size (inch) 100 Max. weight load (kg) Max. bolt size M8 Max. width of interface (mm) 675

Cable management Cable clip
Max. horizontal hole pattern (mm) 600

Max. vertical hole pattern (mm)400Min. distance to the wall (mm)15Min. horizontal hole pattern (mm)100Min. vertical hole pattern (mm)100Spirit level includedYes