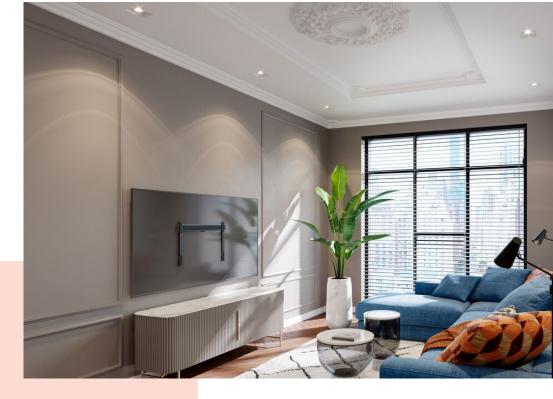

## Extremely flat TV wall mount for high-end TVs from 40 to 100 inches

This ultra-slim ELITE Fixed TV wall mount is specially designed to mount your large, premium TV as flat as possible on the wall. It is suitable for screens from 40 to 100 inches in size and weighing up to 100 kg, leaving only 1.5 cm between your TV and the wall. The ELITE Fixed TV wall mount cannot be turned or tilted, making this a dream wall mount for those who sit directly in front of the screen.