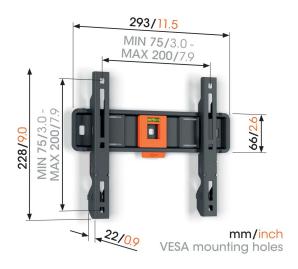

# **Specifications**

Article number (SKU) 1812050
Colour Black

EAN single box 8712285347467

Product size S Height 228 Width 293 Depth 22 TÜV certified Yes Guarantee 5 years Min. screen size (inch) 19 Max. screen size (inch) 50 30 Max. weight load (kg)

Min. hole pattern 75mm x 75mm x 75mm Max. hole pattern 200mm x 200mm x

Max. bolt size M8 Max. height of interface (mm) 228 Max. width of interface (mm) 293 Max. horizontal hole pattern (mm) 200 Max. vertical hole pattern (mm) 200 Min. distance to the wall (mm) 22 Spirit level included Yes Universal or fixed hole pattern Universal