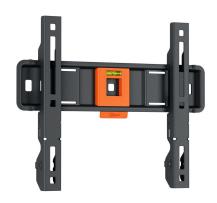

## **TVM 1205 Fixed TV Wall Mount**

#### Flat TV wall mount for TVs from 19 to 50 inches

Mount your TV on the wall quickly and easily? This nononsense TV wall mount from the QUICK Fixed series is the perfect solution. The TV wall mount is suitable for TVs from 19 to 50 inches and weighing up to 30 kg. There is only 2.2 cm between the TV and the wall. The QUICK Fixed TV wall mount cannot be turned or tilted. It is therefore ideally suited to situations in which you sit directly in front of the TV.