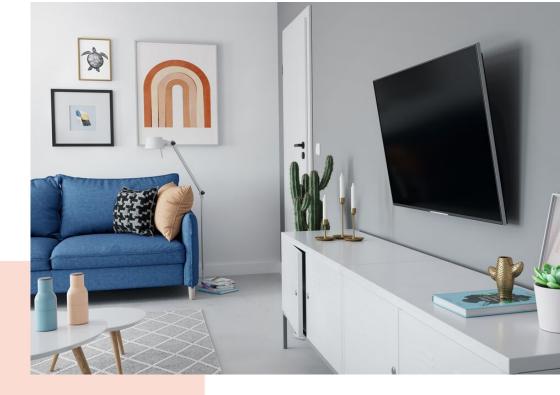

## Tilting TV wall mount for TVs from 19 to 43 inches

With this QUICK Tilt TV wall mount, you are choosing ease of installation and viewing comfort. Installation is extremely simple. Your TV is in place in just 20 minutes. By tilting the TV wall mount 5°, 10° or 15°, you can easily set the ideal viewing angle, which is more comfortable if your TV is mounted a bit higher on the wall. The TV wall mount is suitable for TVs from 19 to 43 inches and weighing up to 15 kg.