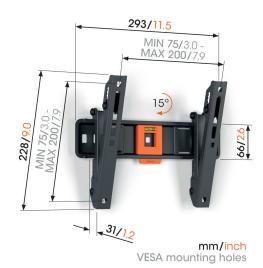

# **Specifications**

| Article number (SKU)                          |
|-----------------------------------------------|
| Colour                                        |
| EAN single box                                |
| Product size                                  |
| Height                                        |
| Width                                         |
| Depth                                         |
| TÜV certified                                 |
| Tilt                                          |
| Guarantee                                     |
| Min. screen size (inch)                       |
| Max. screen size (inch)                       |
| Max. weight load (kg)                         |
| Min. hole pattern                             |
| Max. hole pattern                             |
| Max. bolt size                                |
| Max. height of interface (m <mark>m)</mark>   |
| Max. width of interface (m <mark>m)</mark>    |
| Max. horizontal hole pattern (mm)             |
| Max. vertical hole pattern ( <mark>mm)</mark> |
| Min. distance to the wall (mm <mark>)</mark>  |
| Spirit level included                         |
| Universal or fixed hole pattern               |

1812150 Black 8712285347481 S 228 293 31 Yes Tilt up to 15° 5 years 19 43 15 75mm x 75mm 200mm x 200mm M8 228 293 200 200 31 Yes Universal