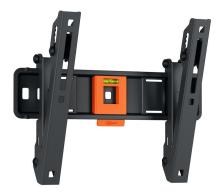

# **Specifications**

| Article number (SKU)                          |
|-----------------------------------------------|
| Colour                                        |
| EAN single box                                |
| Product size                                  |
| Height                                        |
| Width                                         |
| Depth                                         |
| TÜV certified                                 |
| Tilt                                          |
| Guarantee                                     |
| Min. screen size (inch)                       |
| Max. screen size (inch)                       |
| Max. weight load (kg)                         |
| Min. hole pattern                             |
| Max. hole pattern                             |
| Max. bolt size                                |
| Max. height of interface (m <mark>m)</mark>   |
| Max. width of interface (m <mark>m)</mark>    |
| Max. horizontal hole pattern (mm)             |
| Max. vertical hole pattern ( <mark>mm)</mark> |
| Min. distance to the wall (mm <mark>)</mark>  |
| Spirit level included                         |
| Universal or fixed hole pattern               |

1812150 Black 8712285347481 S 228 293 31 Yes Tilt up to 15° 5 years 19 43 15 75mm x 75mm 200mm x 200mm M8 228 293 200 200 31 Yes Universal