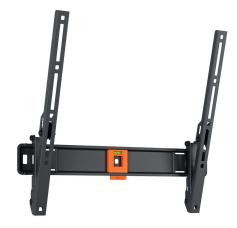

### **TVM 1415 Tilting TV Wall Mount**

### Tilting TV wall mount for TVs from 32 to 65 inches

Make things easy and comfortable for yourself with this QUICK Tilt TV wall mount. Installation is extremely easy. You can mount your TV on the wall in max. 20 minutes. By tilting the TV wall mount 5°, 10° or 15°, you can set the desired viewing angle, a feature that is especially nice if your TV is mounted a bit higher on the wall. The TV wall mount is suitable for TVs from 32 to 65 inches and weighing up to 25 kg.