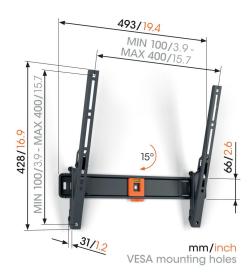

# **Specifications**

| Article number (SKU)                            | 1814   |
|-------------------------------------------------|--------|
| Colour                                          | Blac   |
| EAN single box                                  | 8712   |
| Product size                                    | М      |
| Height                                          | 428    |
| Width                                           | 493    |
| TÜV certified                                   | Yes    |
| Tilt                                            | Tilt u |
| Guarantee                                       | 5 ye   |
| Min. screen size (inch)                         | 32     |
| Max. screen size (inch)                         | 65     |
| Max. weight load (kg)                           | 25     |
| Min. hole pattern                               | 100n   |
| Max. hole pattern                               | 400r   |
| Max. bolt size                                  | M8     |
| Max. height of interface (m <mark>m)</mark>     | 428    |
| Max. width of interface (m <mark>m)</mark>      | 493    |
| Max. horizontal hole patter <mark>n (mm)</mark> | 400    |
| Max. vertical hole pattern (mm)                 | 400    |
| Min. distance to the wall (m <mark>m)</mark>    | 31     |
| Spirit level included                           | Yes    |
| Universal or fixed hole pattern                 | Univ   |

1814150 Black 8712285347566 M 428 493 493 Yes 7ilt up to 15° 5 years 32 65 25 100mm x 100mm 400mm x 400mm 400mm x 400mm 400 400 400 31 400 31 Yes Universal