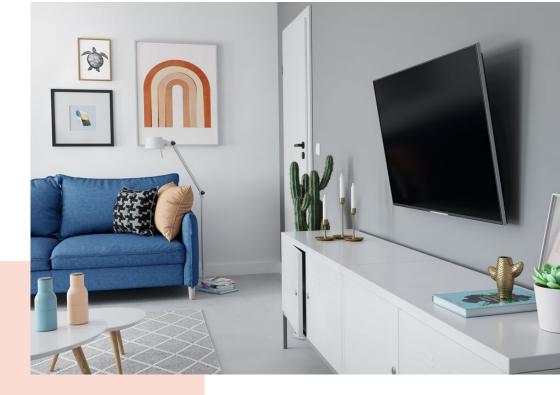

### **TVM 1415 Tilting TV Wall Mount**

### Tilting TV wall mount for TVs from 32 to 65 inches

Make things easy and comfortable for yourself with this QUICK Tilt TV wall mount. Installation is extremely easy. You can mount your TV on the wall in max. 20 minutes. By tilting the TV wall mount 5°, 10° or 15°, you can set the desired viewing angle, a feature that is especially nice if your TV is mounted a bit higher on the wall. The TV wall mount is suitable for TVs from 32 to 65 inches and weighing up to 25 kg.