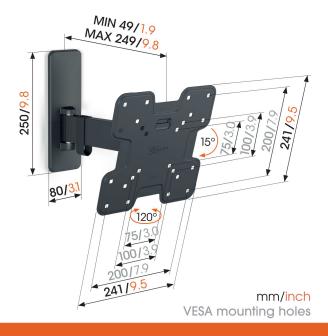

# **Specifications**

| Article number (SKU)                        | 1812250                 |
|---------------------------------------------|-------------------------|
| Colour                                      | Black                   |
| EAN single box                              | 87122853                |
| Product size                                | S                       |
| Height                                      | 241                     |
| Width                                       | 241                     |
| TÜV certified                               | Yes                     |
| Tilt                                        | Tilt up to <sup>•</sup> |
| Turn                                        | Up to 120               |
| Guarantee                                   | 5 years                 |
| Min. screen size (inch)                     | 19                      |
| Max. screen size (inch)                     | 43                      |
| Max. weight load (kg)                       | 15                      |
| Max. bolt size                              | M8                      |
| Max. height of interface (m <mark>m)</mark> | 241                     |
| Max. width of interface (m <mark>m)</mark>  | 241                     |
| Cable management                            | Cable str               |
| Max. distance to the wall (mm)              | 249                     |
| Max. horizontal hole pattern (mm)           | 200                     |
| Max. vertical hole pattern (mm)             | 200                     |
| Min. distance to the wall (mm)              | 49                      |
| Min. horizontal hole pattern (mm)           | 75                      |
| Min. vertical hole pattern (mm)             | 75                      |
| Number of pivot points                      | 2                       |
| Spirit level included                       | Yes                     |
| Universal or fixed hole pattern             | Fixed                   |
|                                             |                         |