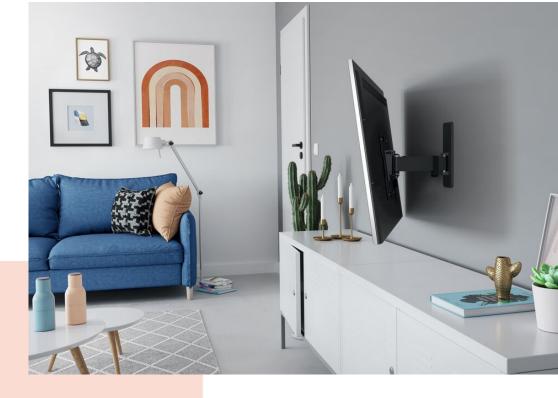

#### Full-motion TV wall mount for TVs from 19 to 43 inches

With this QUICK Full-Motion TV wall mount, you can enjoy your TV to the max. You can turn the wall mount up to 120° and tilt it up to 15°. Installation is extremely easy and done in no time. You can mount your TV firmly and safely on the wall in less than 30 minutes. The TV wall mount is suitable for TVs from 19 to 43 inches and weighing up to 15 kg.