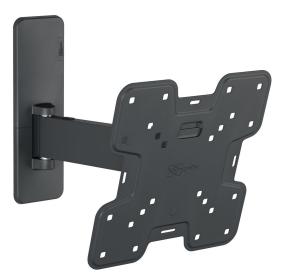

### TVM 1225 Full-Motion TV Wall Mount

#### Full-motion TV wall mount for TVs from 19 to 43 inches

With this QUICK Full-Motion TV wall mount, you can enjoy your TV to the max. You can turn the wall mount up to 120° and tilt it up to 15°. Installation is extremely easy and done in no time. You can mount your TV firmly and safely on the wall in less than 30 minutes. The TV wall mount is suitable for TVs from 19 to 43 inches and weighing up to 15 kg.