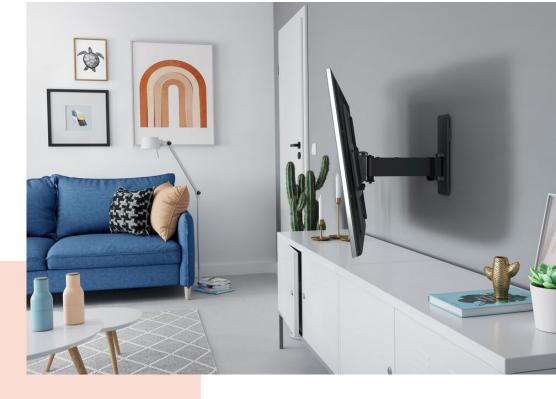

#### Full-motion TV wall mount for TVs from 40 to 77 inches

With this QUICK Full-Motion TV wall mount, you can always watch your TV comfortably wherever you are in the room. The wall mount can turn up to 120° and tilt up to 15°. Installation is extremely easy. You can mount your TV nice and safely on the wall in max. 30 minutes. The TV wall mount is suitable for TVs from 40 to 77 inches and weighing up to 35 kg.