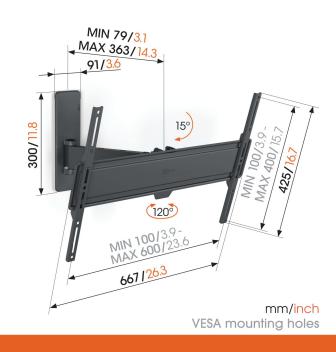

Min. screen size (inch)40Max. screen size (inch)77Max. weight load (kg)35

Min. hole pattern 100mm x 100mm x 100mm Max. hole pattern 600mm x 400mm

Max. bolt sizeM8Max. height of interface (mm)428Max. width of interface (mm)667

Cable management Cable strap

Max. distance to the wall (mm)363Max. horizontal hole pattern (mm)600Max. vertical hole pattern (mm)400Min. distance to the wall (mm)79Number of pivot points2Spirit level includedYesUniversal or fixed hole patternUniversal