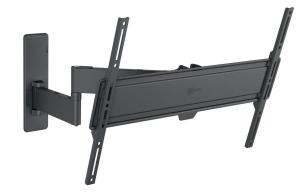

### Extreme full-motion TV wall mount for TVs from 40 to 77 inches

The QUICK Full-Motion+ TV wall mount can be turned up to 180° and tilted up to 15°. This means that you can enjoy your TV from virtually anywhere in the room. What's more, this TV wall mount takes less than 30 minutes to install. The QUICK Full-Motion+ TV wall mount is suitable for TVs from 40 to 77 inches and weighing up to 35 kg.

#### **Key Benefits**

- Turn your TV up to 180° thanks to long arms of 60 cm
- Secure tilting up to 15°
- Easy to level, even after installation
- Cable straps included
- Free spirit level included