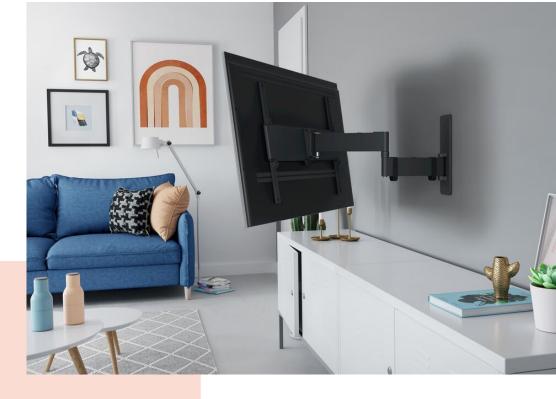

### Extreme full-motion TV wall mount for TVs from 40 to 77 inches

The QUICK Full-Motion+ TV wall mount can be turned up to 180° and tilted up to 15°. This means that you can enjoy your TV from virtually anywhere in the room. What's more, this TV wall mount takes less than 30 minutes to install. The QUICK Full-Motion+ TV wall mount is suitable for TVs from 40 to 77 inches and weighing up to 35 kg.

#### **Key Benefits**

- Turn your TV up to 180° thanks to long arms of 60 cm
- Secure tilting up to 15°
- Easy to level, even after installation
- Cable straps included
- Free spirit level included