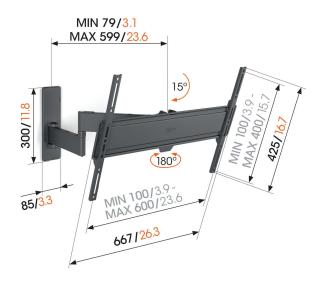

Max. screen size (inch) 77

Max. weight load (kg) 35

Min. hole pattern 100mm x 100mm x 100mm x 400mm x 400mm x 400mm x 400mm

Max. bolt sizeM8Max. height of interface (mm)428Max. width of interface (mm)667

Cable management Cable straps

Max. distance to the wall (mm)599Max. horizontal hole pattern (mm)600Max. vertical hole pattern (mm)400Min. distance to the wall (mm)79Number of pivot points3Spirit level includedYesUniversal or fixed hole patternUniversal