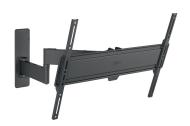

### Extreme full-motion TV wall mount for TVs from 40 to 77 inches

The QUICK Full-Motion+ TV wall mount can be turned up to 180° and tilted up to 15°. This means that you can enjoy your TV from virtually anywhere in the room. What's more, this TV wall mount takes less than 30 minutes to install. The QUICK Full-Motion+ TV wall mount is suitable for TVs from 40 to 77 inches and weighing up to 35 kg.

#### **Key Benefits**

- Turn your TV up to 180° thanks to long arms of 60 cm
- Secure tilting up to 15°
- Easy to level, even after installation
- Cable straps included
- Free spirit level included