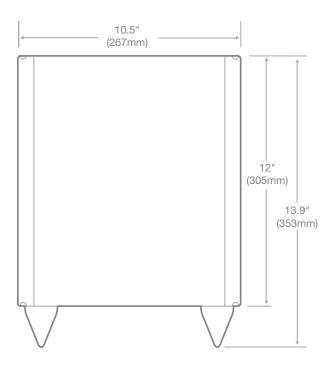

## Specifications

| REVEL B8 WIRELESS SUBWOOFER                |                                                              |
|--------------------------------------------|--------------------------------------------------------------|
| Low-frequency Transducer                   | 8" (200mm) down-firing cone                                  |
| Amplifier Power                            | 200 Watts (continuous),<br>400 Watts (peak)                  |
| Frequency Response                         | 45Hz – 200Hz                                                 |
| Controls                                   | Volume, Phase, Base Boost                                    |
| Connections                                | LFE (RCA-type); left and right line-level (RCA-type)         |
| Enclosure Type                             | Sealed                                                       |
| External Trigger Input Voltage             | 3-30 Volts, AC or DC                                         |
| Subwoofer Power Requirement                | 120V, 60Hz (USA), 220V – 240V,<br>50/60Hz (EU)               |
| Subwoofer Power Consumption                | <0.5V                                                        |
| Subwoofer Dimensions<br>(H x W x D)        | 13 <sup>2</sup> ½2" x 10½" x 10½"<br>(353mm x 267mm x 267mm) |
| Subwoofer Weight                           | 19.8 lbs (9kg)                                               |
| Transmitter Power Requirement              | 100 – 240V AC, 50/60Hz                                       |
| Transmitter Power Consumption              | <0.5W                                                        |
| Transmitter Unit Dimensions<br>(H x W x D) | 1%" x 5" x 3½"<br>(35mm x 127mm x 89mm)                      |
| Transmitter Unit Weight                    | 0.26 lbs (117g)                                              |
| Frequency Range                            | 2403 – 2478MHz                                               |
| Max Transmitting Power                     | 1dBm                                                         |