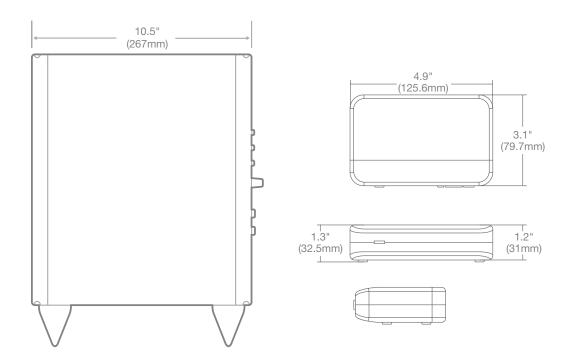

## Specifications

| REVEL B8 WIRELESS SUBWOOFER                |                                                              |
|--------------------------------------------|--------------------------------------------------------------|
| Low-frequency Transducer                   | 8" (200mm) down-firing cone                                  |
| Amplifier Power                            | 200 Watts (continuous),<br>400 Watts (peak)                  |
| Frequency Response                         | 45Hz – 200Hz                                                 |
| Controls                                   | Volume, Phase, Base Boost                                    |
| Connections                                | LFE (RCA-type); left and right line-level (RCA-type)         |
| Enclosure Type                             | Sealed                                                       |
| External Trigger Input Voltage             | 3-30 Volts, AC or DC                                         |
| Subwoofer Power Requirement                | 120V, 60Hz (USA), 220V – 240V,<br>50/60Hz (EU)               |
| Subwoofer Power Consumption                | <0.5V                                                        |
| Subwoofer Dimensions<br>(H x W x D)        | 13 <sup>2</sup> ½2" x 10½" x 10½"<br>(353mm x 267mm x 267mm) |
| Subwoofer Weight                           | 19.8 lbs (9kg)                                               |
| Transmitter Power Requirement              | 100 – 240V AC, 50/60Hz                                       |
| Transmitter Power Consumption              | <0.5W                                                        |
| Transmitter Unit Dimensions<br>(H x W x D) | 1%" x 5" x 3½"<br>(35mm x 127mm x 89mm)                      |
| Transmitter Unit Weight                    | 0.26 lbs (117g)                                              |
| Frequency Range                            | 2403 – 2478MHz                                               |
| Max Transmitting Power                     | 1dBm                                                         |