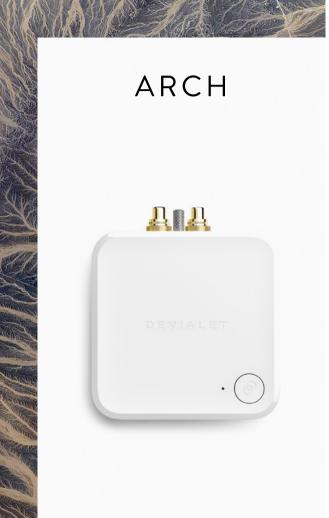

## **ALL THINGS MUSIC, CONNECTED**

Arch is the newest milestone in Devialet's quest to bring the purest, most moving music to all.

Its job? Connecting more audio sources, turntables included, to any Phantom.

A high-quality phono stage, inherited from Devialet's Expert Pro range, transforms your record player into an exceptional vinyl experience.

Monolithic and minimalist by design, Arch has been delicately sculpted to reflect the Devialet aesthetic.

The must-have accessory for music lovers who want to enjoy their audio source without necessarily having it near a speaker, Arch adapts to three different type of sources: Phono, 1 x analog line input, or 2 x S/PDIF (coaxial) digital inputs.