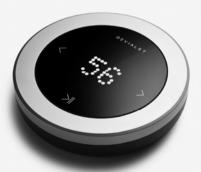

# **TOTAL CONTROL, MINUTE PRECISION**

Phantom has found its soulmate. Take control of your favorite playlist or movie from afar, with the utmost precision. All the power of your Phantom device(s) at your fingertips.

This minimalist and lightweight redesign stays true to its sleek origins, featuring refined details like an elegant aluminum ring. A feat of precision for ultimate control.

Each controller is carefully assembled according to Devialet's unique savoir-faire and engineering excellence.