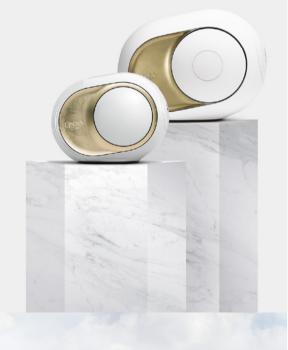

# MONUMENTAL, WHEREVER YOU'RE SEATED

The master gilders at **Ateliers Gohard** finished the Phantom's gold **leaf side plates** following time-honored methods. Each gold leaf is applied by hand to create a unique patina. What's more, these heritage techniques demand absolute perfection—once the leaf has been applied, it cannot be removed. Bearing the **PHANTOM Opéra de Paris | Devialet signature**, the side plates are

gilded with Moon Gold, a precious and stainless palladium-yellow gold alloy.

| SOUND IMPACT:       | 98 dB SPL    | 108 dB SPL   |
|---------------------|--------------|--------------|
| FREQUENCY RESPONSE: | 18Hz - 21kHz | 14Hz - 27kHz |
| AVERAGE POWER:      | 400W RMS     | 1100W RMS    |

### FINISH

ICONIC WHITE
GOLD LEAF GILLS