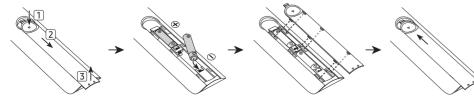

- The images, buttons, and functions of the remote control may differ depending on the model.
- This remote control has Braille points on the Power, Channel, Volume, and Select buttons and can be used by visually
  impaired persons.
- If you use the remote control that comes with your TV to control another TV, some functions may not operate normally.