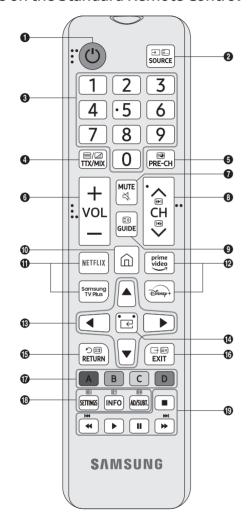

## About the Buttons on the Standard Remote Control

| Number                  | Description                                                                                                                                                 |
|-------------------------|-------------------------------------------------------------------------------------------------------------------------------------------------------------|
| 0                       | (ウ (Power)<br>Turns the TV on and off.                                                                                                                      |
| 2                       | Displays and selects available video sources.                                                                                                               |
| 3                       | Gives direct access to channels.                                                                                                                            |
| 4                       | Alternately selects Teletext mode, Full TTX / Double TTX / Mix / Live TV.                                                                                   |
| 6                       | Returns to the previous channel.                                                                                                                            |
| 6                       | Adjusts the volume.                                                                                                                                         |
| 0                       | Turns the sound on/off.                                                                                                                                     |
| 8                       | Changes the current channel.                                                                                                                                |
| 9                       | Displays the <b>Guide</b> screen.                                                                                                                           |
| 0                       | Press to switch to the <b>Media</b> Home.                                                                                                                   |
| <b>(1)</b> , <b>(2)</b> | Press each button to run its function.  • Available apps may differ depending on the geographical area or contents provider.                                |
| ß                       | Moves the cursor, selects the on-screen menu items, and changes the values seen on the TV's menu.                                                           |
| •                       | 근 (Select)<br>Selects or runs a focused item.                                                                                                               |
| •                       | Returns to the previous menu or channel.                                                                                                                    |
| •                       | Exits the menu.                                                                                                                                             |
| •                       | Use these buttons according to the directions on the TV screen.                                                                                             |
| ß                       | SETTINGS Displays the main on-screen menu. INFO Displays information about the current programme or content. AD/SUBT. Displays the Accessibility Shortcuts. |
| <b>®</b>                | Use these buttons with specific features. Use these buttons according to the directions on the TV screen.                                                   |