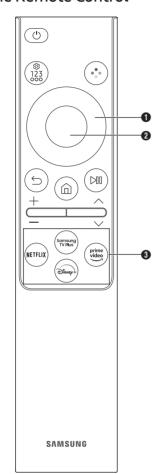

## About the Buttons on the Remote Control

| Button                                          | Description                                                                                                                                                                                                                                                                                                                                                                                                                                                                                                                  |
|-------------------------------------------------|------------------------------------------------------------------------------------------------------------------------------------------------------------------------------------------------------------------------------------------------------------------------------------------------------------------------------------------------------------------------------------------------------------------------------------------------------------------------------------------------------------------------------|
| (Power)                                         | Press to turn the TV on or off.                                                                                                                                                                                                                                                                                                                                                                                                                                                                                              |
| (Settings / Number / Option button)             | Each time you press this button, Settings menu / virtual numeric pad / Option pad are displayed alternately.  Use this button to access additional options that are specific to the feature in use.  Press to bring up the virtual numeric pad on the screen. Use the numeric keypad to enter numeric values. Select numbers and then select Done or Enter Number to enter a numeric value. Use to change the channel, enter a PIN, ZIP code and etc.  When pressed for 1 second or more, the Shortcuts menu screen appears. |
| (Colour button)                                 | When pressed, coloured buttons appear on the screen. Use this button to access additional options that are specific to the feature in use.                                                                                                                                                                                                                                                                                                                                                                                   |
| ① Directional button<br>(up, down, left, right) | Moves the focus and changes the values seen on the TV's menu.                                                                                                                                                                                                                                                                                                                                                                                                                                                                |
| 2 Select                                        | Selects or runs a focused item. When pressed while you are watching a broadcast programme, detailed programme information appears.                                                                                                                                                                                                                                                                                                                                                                                           |
| (Return)                                        | Press to return to the previous menu. When pressed for 1 second or more, the running function is terminated. When pressed while you are watching a programme, the previous channel appears.                                                                                                                                                                                                                                                                                                                                  |
| (Smart Hub)                                     | Press to switch to the Home Screen.                                                                                                                                                                                                                                                                                                                                                                                                                                                                                          |
| (Play/pause)                                    | When pressed, the playback controls appear. Using these controls, you can control the media content that is playing.                                                                                                                                                                                                                                                                                                                                                                                                         |
| +/-(Volume)                                     | Move the button up or down to adjust the volume. To mute the sound, press the button. When pressed for 2 seconds or more, the Accessibility Shortcuts appears.                                                                                                                                                                                                                                                                                                                                                               |
| ^/∨(Channel)                                    | Move the button up or down to change the channel. To see the Guide screen, press the button.  • When pressed for 1 second or more, the Channel List screen appears.                                                                                                                                                                                                                                                                                                                                                          |
| 3 Launch app button                             | Press each button to run its function.  • Available apps may differ depending on the geographical area or contents provider.                                                                                                                                                                                                                                                                                                                                                                                                 |