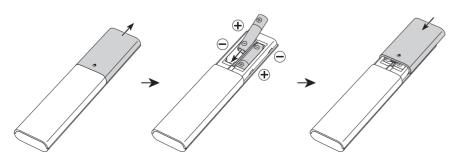

- The images, buttons, and functions of the remote control may differ with the model or geographical area.
- If you use the remote control that comes with your TV to control another TV, some functions may not operate normally.