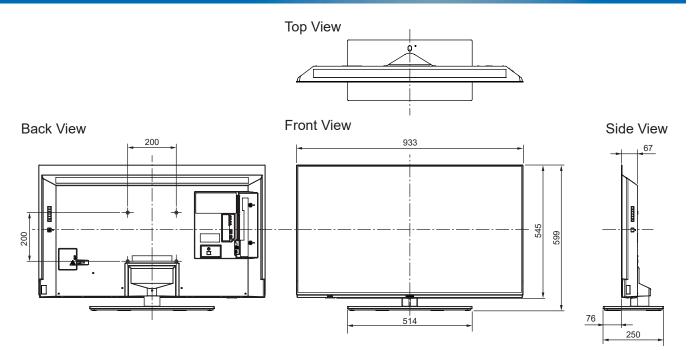

## **SPECIFICATIONS**

| Dimensions (W x H x D) | 933 mm x 599 mm x 250 mm |
|------------------------|--------------------------|
|                        | (With Pedestal)          |
|                        | 933 mm x 545 mm x 67 mm  |
|                        | (TV only)                |
| <br>Mass               | 17.5 kg (With Pedestal)  |
|                        | 13.5 kg (TV only)        |

## DIMENSIONS

JACKS

Note:

To make sure that the OLED TV fits the cabinet properly when a high degree of precision is required, we recommend that you use the OLED TV itself to make the necessary cabinet measurements. Panasonic cannot be responsible for inaccuracies in cabinet design or manufacture.