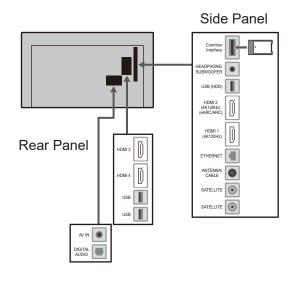

## DIMENSIONS

JACKS

Note:

To make sure that the OLED TV fits the cabinet properly when a high degree of precision is required, we recommend that you use the OLED TV itself to make the necessary cabinet measurements. Panasonic cannot be responsible for inaccuracies in cabinet design or manufacture.