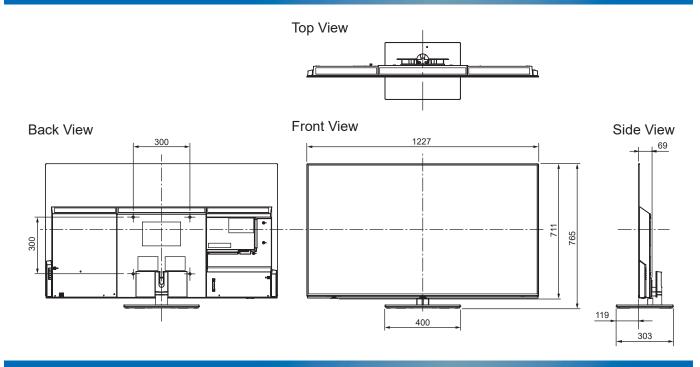

## TX-55MZ980B

55" OLED 4K2KTV

| SPECIFICATIONS SPECIF |                            |  |
|--------------------------------------------------------------------------------------------------------------------------------------------------------------------------------------------------------------------------------------------------------------------------------------------------------------------------------------------------------------------------------------------------------------------------------------------------------------------------------------------------------------------------------------------------------------------------------------------------------------------------------------------------------------------------------------------------------------------------------------------------------------------------------------------------------------------------------------------------------------------------------------------------------------------------------------------------------------------------------------------------------------------------------------------------------------------------------------------------------------------------------------------------------------------------------------------------------------------------------------------------------------------------------------------------------------------------------------------------------------------------------------------------------------------------------------------------------------------------------------------------------------------------------------------------------------------------------------------------------------------------------------------------------------------------------------------------------------------------------------------------------------------------------------------------------------------------------------------------------------------------------------------------------------------------------------------------------------------------------------------------------------------------------------------------------------------------------------------------------------------------------|----------------------------|--|
| Dimensions (W x H x D)                                                                                                                                                                                                                                                                                                                                                                                                                                                                                                                                                                                                                                                                                                                                                                                                                                                                                                                                                                                                                                                                                                                                                                                                                                                                                                                                                                                                                                                                                                                                                                                                                                                                                                                                                                                                                                                                                                                                                                                                                                                                                                         | 1 227 mm x 765 mm x 303 mm |  |
| Diffierisions (w x n x D)                                                                                                                                                                                                                                                                                                                                                                                                                                                                                                                                                                                                                                                                                                                                                                                                                                                                                                                                                                                                                                                                                                                                                                                                                                                                                                                                                                                                                                                                                                                                                                                                                                                                                                                                                                                                                                                                                                                                                                                                                                                                                                      | ,                          |  |
|                                                                                                                                                                                                                                                                                                                                                                                                                                                                                                                                                                                                                                                                                                                                                                                                                                                                                                                                                                                                                                                                                                                                                                                                                                                                                                                                                                                                                                                                                                                                                                                                                                                                                                                                                                                                                                                                                                                                                                                                                                                                                                                                | (With Pedestal)            |  |
|                                                                                                                                                                                                                                                                                                                                                                                                                                                                                                                                                                                                                                                                                                                                                                                                                                                                                                                                                                                                                                                                                                                                                                                                                                                                                                                                                                                                                                                                                                                                                                                                                                                                                                                                                                                                                                                                                                                                                                                                                                                                                                                                | 1 227 mm x 711 mm x 69 mm  |  |
|                                                                                                                                                                                                                                                                                                                                                                                                                                                                                                                                                                                                                                                                                                                                                                                                                                                                                                                                                                                                                                                                                                                                                                                                                                                                                                                                                                                                                                                                                                                                                                                                                                                                                                                                                                                                                                                                                                                                                                                                                                                                                                                                | (TV only)                  |  |
| Mass                                                                                                                                                                                                                                                                                                                                                                                                                                                                                                                                                                                                                                                                                                                                                                                                                                                                                                                                                                                                                                                                                                                                                                                                                                                                                                                                                                                                                                                                                                                                                                                                                                                                                                                                                                                                                                                                                                                                                                                                                                                                                                                           | 18.5 kg (With Pedestal)    |  |
|                                                                                                                                                                                                                                                                                                                                                                                                                                                                                                                                                                                                                                                                                                                                                                                                                                                                                                                                                                                                                                                                                                                                                                                                                                                                                                                                                                                                                                                                                                                                                                                                                                                                                                                                                                                                                                                                                                                                                                                                                                                                                                                                | 14.5 kg (TV only)          |  |

## **DIMENSIONS**

## Note

To make sure that the OLED TV fits the cabinet properly when a high degree of precision is required, we recommend that you use the OLED TV itself to make the necessary cabinet measurements. Panasonic cannot be responsible for inaccuracies in cabinet design or manufacture.