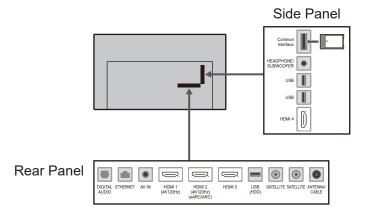

| 14.5 kg (TV only)          |  |

## **DIMENSIONS**



## **JACKS**



## Note

To make sure that the OLED TV fits the cabinet properly when a high degree of precision is required, we recommend that you use the OLED TV itself to make the necessary cabinet measurements. Panasonic cannot be responsible for inaccuracies in cabinet design or manufacture.

Specifications are subject to change without notice. Non-metric weights and measurements are approximate.