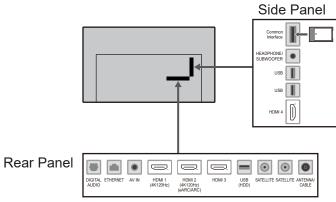

## **TX-55MZ1500B**

5

15

55" OLED 4K2KTV

## **SPECIFICATIONS**

| Dimensions (W x H x D) | 1 227 mm x 786 mm x 350 mm |
|------------------------|----------------------------|
|                        | (With Pedestal)            |
|                        | 1 227 mm x 764 mm x 69 mm  |
|                        | (TV only)                  |
| Mass                   | 21.0 kg (With Pedestal)    |
|                        | 16.0 kg (TV only)          |

## DIMENSIONS





JACKS



## Note:

To make sure that the OLED TV fits the cabinet properly when a high degree of precision is required, we recommend that you use the OLED TV itself to make the necessary cabinet measurements. Panasonic cannot be responsible for inaccuracies in cabinet design or manufacture.

Specifications are subject to change without notice. Non-metric weights and measurements are approximate.