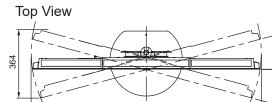

## **TX-55MZ1500B**

5

15

55" OLED 4K2KTV

## **SPECIFICATIONS**

| Dimensions (W x H x D) | 1 227 mm x 786 mm x 350 mm |
|------------------------|----------------------------|
|                        | (With Pedestal)            |
|                        | 1 227 mm x 764 mm x 69 mm  |
|                        | (TV only)                  |
| Mass                   | 21.0 kg (With Pedestal)    |
|                        | 16.0 kg (TV only)          |

## DIMENSIONS





JACKS



## Note:

To make sure that the OLED TV fits the cabinet properly when a high degree of precision is required, we recommend that you use the OLED TV itself to make the necessary cabinet measurements. Panasonic cannot be responsible for inaccuracies in cabinet design or manufacture.

Specifications are subject to change without notice. Non-metric weights and measurements are approximate.