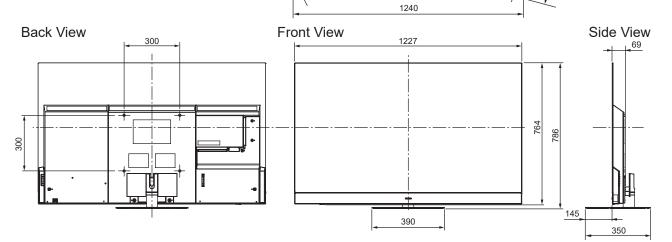

## **SPECIFICATIONS**

| Dimensions (W x H x D) | 1 227 mm x 786 mm x 350 mm |
|------------------------|----------------------------|
|                        | (With Pedestal)            |
|                        | 1 227 mm x 764 mm x 69 mm  |
|                        | (TV only)                  |
| Mass                   | 21.0 kg (With Pedestal)    |
|                        | 16.0 kg (TV only)          |

## DIMENSIONS

JACKS