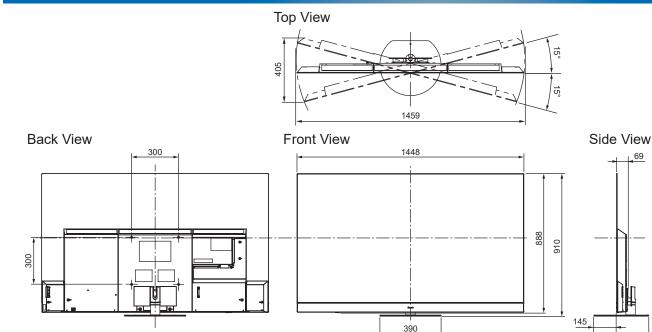

## **SPECIFICATIONS**

| Dimensions (W x H x D) | 1 448 mm x 910 mm x 350 mm |
|------------------------|----------------------------|
|                        | (With Pedestal)            |
|                        | 1 448 mm x 888 mm x 69 mm  |
|                        | (TV only)                  |
| Mass                   | 24.0 kg (With Pedestal)    |
|                        | 19.0 kg (TV only)          |

## DIMENSIONS

JACKS

Note:

To make sure that the OLED TV fits the cabinet properly when a high degree of precision is required, we recommend that you use the OLED TV itself to make the necessary cabinet measurements. Panasonic cannot be responsible for inaccuracies in cabinet design or manufacture.