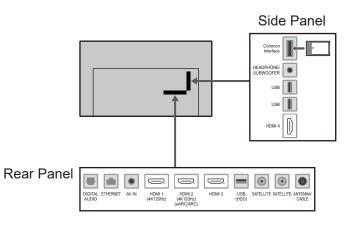

## DIMENSIONS

JACKS

Note:

To make sure that the OLED TV fits the cabinet properly when a high degree of precision is required, we recommend that you use the OLED TV itself to make the necessary cabinet measurements. Panasonic cannot be responsible for inaccuracies in cabinet design or manufacture.