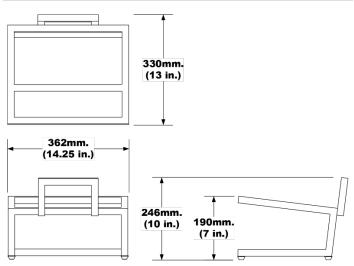

## **Specifications**

| Height (Rear)            | 10in (246mm)       |
|--------------------------|--------------------|
| Height (Front)           | 7in (190mm)        |
| Width                    | 14in (362mm)       |
| Depth                    | 13in (330mm)       |
| Angle Front Tilt         | 7°                 |
| Supported Speaker Weight | Up to 79lbs (36kg) |