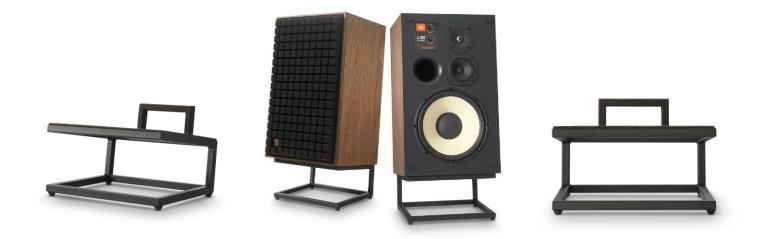

## **Product Overview**

The JS-120 was designed to support medium size JBL Classic Series and Studio Monitor loudspeakers. Featuring metal construction this stand places the speaker at the proper listening height and provides a 7° tilt to aim the speaker towards the listeners ears.

## **Highlights**

- Metal construction with black finish for Small Classic and Studio Monitor Loudspeakers
- Places speaker at proper listening height and provides a 7° tilt to aim the speaker towards the listeners ears
- Includes 4x Rubber Tipped Adjustable Height Feet
- Packed and sold in pairs